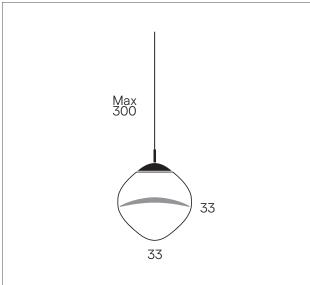

### Aatismo, 2024

F

Suspended modular lamp with an original shape made of transparent borosilicate glass, which houses a soft petal made of organza fabric. The LED engine at the top of the black mount element houses a 21W LED directed downwards to the petal, which illuminates and diffuses the light. The lamp must be mounted with the dedicated ceiling rose.