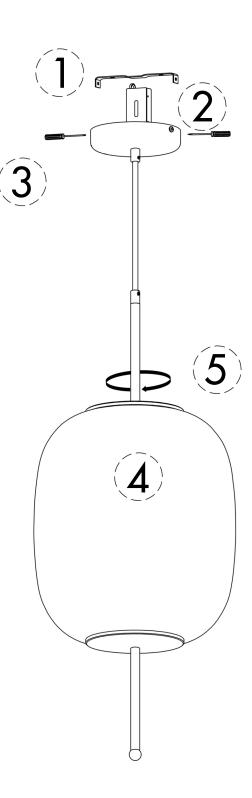

## Assembly instructions

## WARNING: Assembly lamp with the power off.

1. Loosen the screws on both sides of the canopy. Attach the metal mounting arm to the surface on which the fixture is to be installed.

2. Connect the power cables to the connection block, tighten clamp screws, close the connection block.

3. Slide the canopy onto the mounting arm so that the holes

on the arm and the canopy are aligned. Tighten the screws. 4. Install the light source in the bulb holders.

5. Tighten the lampshade.

Used or broken electrical equipment must not be thrown into the trash bin together with other waste. Used device should be taken to a point of separate collection of municipal waste or a point of utilization of electrical equipment. Proper waste segregation is a very important aspect of environmental protection and must be strictly observed.