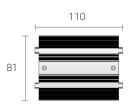

CONNECTOR**



Material PC UL94V0 + Cop-

per + Steel

Net weight 230g

Fixation Recessed /

surface



# **T CONNECTOR**



Material PC UL94V0 + Cop-

per + Steel

Net weight 185g

Fixation Recessed / surface

99

# **L CONNECTOR**



Material PC UL94V0 + Cop-

per + Steel

Net weight 125g

Fixation Recessed / surface



# **ALPS TRACK | ACCESSORIES**

PLASTER-IN TRIMLESS 3 CIRCUIT



#### **END CAP**



Material PC UL94V0 + Steel

+ Copper

Net weight 11g

Fixation Recessed



# **TRACK COVER**



Material PC UL94V0

Finish Black/White

Length 3m Net weight 200g

Fixation Surface / susp.



# TRACK L COVER



Material PC UL94V0

Finish Black/White

Net weight 15g

Fixation Recessed



#### TRACK CONNECTOR COVER



Material PC UL94V0

Finish Black/White

Net weight 9g

Fixation Recessed





01189 889414



sales@darklightdesign.com



darklightdesign.com