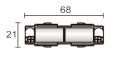

# **COUPLER**

Material PC UL94V0 + Cop-

per + Steel

Net weight 27g

Fixation Recessed /

surface