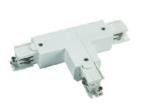

# **T CONNECTOR**

Material PC UL94V0 + Cop-

per + Steel

Net weight 185g

Fixation Recessed / surface

99