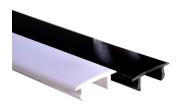

# **TRACK COVER**

Material PC UL94V0

Finish Black/White

Length 3m Net weight 200g

Fixation Surface / susp.