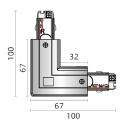

# **L CONNECTOR**

Material PC UL94V0 + Cop-

per + Steel

Net weight 125g

Fixation Recessed / surface