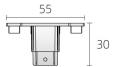

ECTOR



Material PC UL94V0 + Cop-

per + Steel

Net weight 113g

Fixation Recessed / surface



# **CONNECTOR**



Material PC UL94V0 + Cop-

per + Steel

Net weight 61g

Fixation Recessed /

surface



# **COUPLER**



Material PC UL94V0 + Cop-

per + Steel

Net weight 27g

Fixation Recessed /

surface



#### **X CONNECTOR**



Material PC UL94V0 + Cop-

per + Steel

Net weight 230g

Fixation Recessed /

surface



# **T CONNECTOR**



Material PC UL94V0 + Cop-

per + Steel

Net weight 185g

Fixation Recessed / surface

99

# **L CONNECTOR**



Material PC UL94V0 + Cop-

per + Steel

Net weight 125g

Fixation Recessed / surface



# **ALPS TRACK | ACCESSORIES**

PLASTER-IN TRIMLESS 3 CIRCUIT



#### **END CAP**



Material PC UL94V0 + Steel

+ Copper

Net weight 11g

Fixation Recessed



# **TRACK COVER**



Material PC UL94V0

Finish Black/White

Length 3m Net weight 200g

Fixation Surface / susp.



# TRACK L COVER



Material PC UL94V0

Finish Black/White

Net weight 15g

Fixation Recessed



#### TRACK CONNECTOR COVER



Material PC UL94V0

Finish Black/White

Net weight 9g

Fixation Recessed





01189 889414



sales@darklightdesign.com



darklightdesign.com