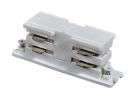

#### MIDDLE CONNECTOR

Material PC UL94V0 + Cop-

per + Steel

Net weight 113g

Fixation Recessed / surface