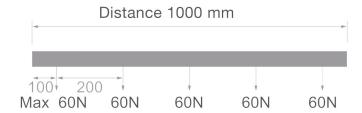

# **DETAILS**

Fixation

IP Rating IP20
Class I
Standards CE / ROHS
Material Aluminium + Copper
Rated Voltage 230V / 16A
(per circuit)
Net weight 1.84kg

1.84kg Plaster-in recessed

# **KEY POINTS**

- · 2m track system
- Recessed and plastered into the ceiling for a seemless finish
- · Multiple connection accessories
- TRIAC dimmable (3 phase)
   DALI dimmable (1 phase)

#### **DIMENSIONS**



2m length (1m & 3m also available)

# **CONNECTION DIAGRAMS**



1 phase | 230V | 16A max



3 phase | 230V | 3 x 16A max

# **MECHANICAL LOAD DIAGRAM**























# **ALPS TRACK | ACCESSORIES**

PLASTER-IN TRIMLESS 3 CIRCUIT



#### MIDDLE CONNECTOR



Material PC UL94V0 + Cop-

per + Steel

Net weight 113g

Fixation Recessed / surface



# **CONNECTOR**



Material PC UL94V0 + Cop-

per + Steel

Net weight 61g

Fixation Recessed /

surface



# **COUPLER**



Material PC UL94V0 + Cop-

per + Steel

Net weight 27g

Fixation Recessed /

surface



#### **X CONNECTOR**



Material PC UL94V0 + Cop-

per + Steel

Net weight 230g

Fixation Recessed /

surface



# **T CONNECTOR**



Material PC UL94V0 + Cop-

per + Steel

Net weight 185g

Fixation Recessed / surface

99

# **L CONNECTOR**



Material PC UL94V0 + Cop-

per + Steel

Net weight 125g

Fixation Recessed / surface



# **ALPS TRACK | ACCESSORIES**

PLASTER-IN TRIMLESS 3 C