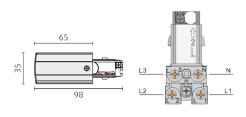

# **CONNECTOR**

Material PC UL94V0 + Cop-

per + Steel

Net weight 61g

Fixation Recessed /

surface

# **DETAILS**

Fixation

IP Rating IP20
Class I
Standards CE / ROHS
Material Aluminium + Copper
Rated Voltage 230V / 16A
(per circuit)
Net weight 1.84kg

1.84kg Plaster-in recessed