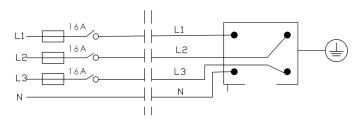

# **CONNECTION DIAGRAMS**

1 phase | 230V | 16A max

3 phase | 230V | 3 x 16A max