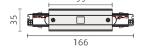

# **DETAILS**

Fixation

IP Rating IP20
Class I
Standards CE / ROHS
Material Aluminium + Copper
Rated Voltage 230V / 16A
(per circuit)
Net weight 1.84kg

1.84kg Plaster-in recessed

# **KEY POINTS**

- · 2m track system
- Recessed and plastered into the ceiling for a seemless finish
- · Multiple connection accessories
- TRIAC dimmable (3 phase)
   DALI dimmable (1 phase)

#### **DIMENSIONS**



2m length (1m & 3m also available)

# **CONNECTION DIAGRAMS**



1 phase | 230V | 16A max



3 phase | 230V | 3 x 16A max

# **MECHANICAL LOAD DIAGRAM**























# **ALPS TRACK | ACCESSORIES**

PLASTER-IN TRIMLESS 3 CIRCUIT



#### MIDDLE CONNECTOR



Material PC UL94V0 + Cop-

per + Steel

Net weight 113g

Fixation Recessed / surface



# **CONNECTOR**



Material PC UL94V0 + Cop-

per + Steel

Net weight 61g

Fixation Recessed /

surface



# **COUPLER**



Material PC UL94V0 + Cop-

per + Steel

Net weight 27g

Fixation Recessed /

surface



#### **X CONNECTOR**



Material PC UL94V0 + Cop-

per + Steel

Net weight 230g

Fixation Recessed /

surface



# **T CONNECTOR**



Material PC UL94V0 + Cop-

per + Steel

Net weight 185g

Fixation Recessed / surface

99

# **L CONNECTOR**



Material PC UL94V0 + Cop-

per + Steel

Net weight 125g

Fixation Recessed / surface



# **ALPS TRACK | ACCESSORIES**

PLASTER-IN TRIMLESS 3 CIRCUIT



#### **END CAP**



Material PC UL94V0 + Steel

+ Copper

Net weight 11g

Fixation Recessed



# **TRACK COVER**



Material PC UL94V0

Finish Black/White

Length 3m Net weight 200g

Fixat