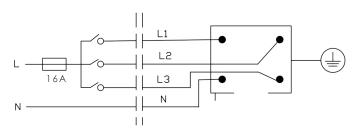

# **CONNECTION DIAGRAMS**

1 phase | 230V | 16A max

3 phase | 230V | 3 x 16A max