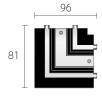

LER**



Material PC UL94V0 + Cop-

per + Steel

Net weight 27g

Fixation Recessed /

surface



#### **X CONNECTOR**



Material PC UL94V0 + Cop-

per + Steel

Net weight 230g

Fixation Recessed /

surface



# **T CONNECTOR**



Material PC UL94V0 + Cop-

per + Steel

Net weight 185g

Fixation Recessed / surface

99

# **L CONNECTOR**



Material PC UL94V0 + Cop-

per + Steel

Net weight 125g

Fixation Recessed / surface



# **ALPS TRACK | ACCESSORIES**

PLASTER-IN TRIMLESS 3 CIRCUIT



#### **END CAP**



Material PC UL94V0 + Steel

+ Copper

Net weight 11g

Fixation Recessed



# **TRACK COVER**



Material PC UL94V0

Finish Black/White

Length 3m Net weight 200g

Fixation Surface / susp.



# TRACK L COVER



Material PC UL94V0

Finish Black/White

Net weight 15g

Fixation Recessed



#### TRACK CONNECTOR COVER



Material PC UL94V0

Finish Black/White

Net weight 9g

Fixation Recessed





01189 889414



sales@darklightdesign.com



darklightdesign.com