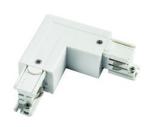

# **L CONNECTOR**

Material PC UL94V0 + Cop-

per + Steel

Net weight 125g

Fixation Recessed / surface