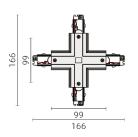

#### **X CONNECTOR**

Material PC UL94V0 + Cop-

per + Steel

Net weight 230g

Fixation Recessed /

surface