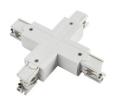

#### **X CONNECTOR**

Material PC UL94V0 + Cop-

per + Steel

Net weight 230g

Fixation Recessed /

surface