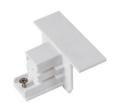

#### **END CAP**

Material PC UL94V0 + Steel

+ Copper

Net weight 11g

Fixation Recessed