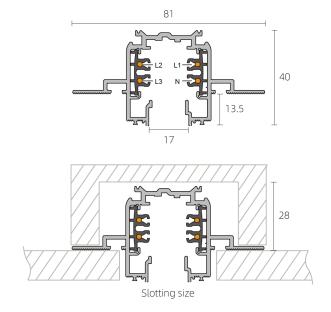

# **DETAILS**

Fixation

IP Rating IP20
Class I
Standards CE / ROHS
Material Aluminium + Copper
Rated Voltage 230V / 16A
(per circuit)
Net weight 1.84kg

1.84kg Plaster-in recessed

# **KEY POINTS**

- · 2m track system
- Recessed and plastered into the ceiling for a seemless finish
- · Multiple connection accessories
- TRIAC dimmable (3 phase)
   DALI dimmable (1 phase)

#### **DIMENSIONS**



2m length (1m & 3m also available)

# **CONNECTION DIAGRAMS**



1 phase | 230V | 16A max



3 phase | 230V | 3 x 16A max

# **MECHANICAL LOAD DIAGRAM**























# **ALPS TRACK | ACCESSORIES**

PLASTER-IN TRIMLESS 3 CIRCUIT



#### MIDDLE CONNECTOR



Material PC UL94V0 + Cop-

per + Steel

Net weight 113g

Fixation Recessed / surface



# **CONNECTOR**



Material PC UL94V0 + Cop-

per + Steel

Net weight 61g

Fixation Recessed /

surface



# **COUPLER**



Material PC UL94V0 + Cop-

per + Steel

Net weight 27g

Fixation Recessed /

surface



#### **X CONNECTOR**



Material PC UL94V0 + Cop-

per + Steel

Net weight 230g

Fixation Recessed /

surface



# **T CONNECTOR**



Material PC UL94V0 + Cop-

per + Steel

Net weight 185g

Fixation Recessed / surface

99

# **L CO