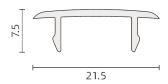

# **TRACK COVER**

Material PC UL94V0

Finish Black/White

Length 3m Net weight 200g

Fixation Surface / susp.

# TRACK L COVER

Material PC UL94V0

Finish Black/White

Net weight 15g

Fixation Recessed