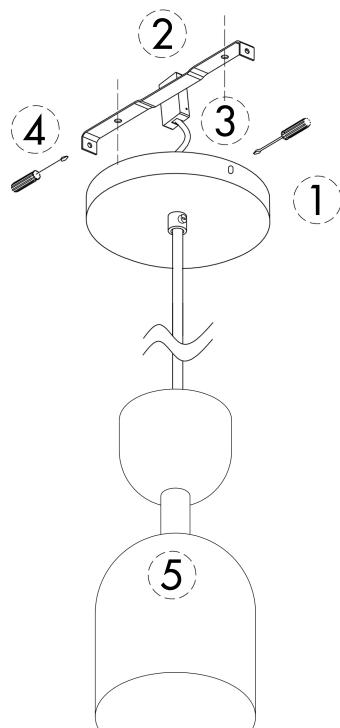

## WARNING: Assembly lamp with the power off.

- 1. Detach the mounting bracket from the lamp (unscrew the mounting nut from the front of the lamp).
- 2. Attach the lamp mounting bracket to the ceiling.
- 3. Connect the power cables to the connection block, tighten clamp screws, close the connection block.
- 4. Slide the canopy onto the mounting bracket, then tighten the mounting nut.
- 5. Mount a light source in the holder.