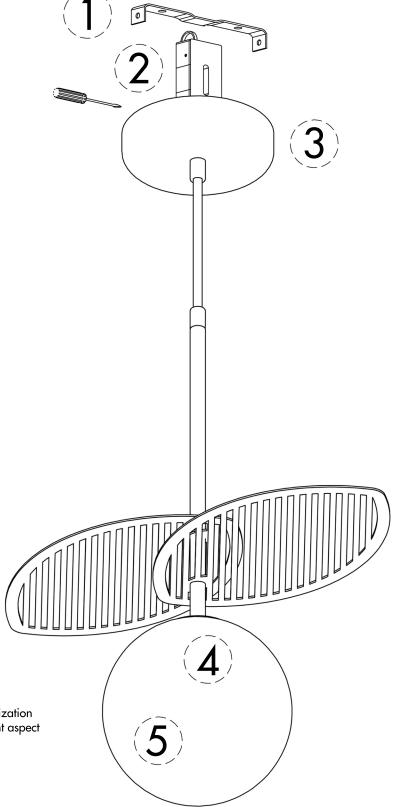

## Assembly instructions

## WARNING: Assembly lamp with the power off.

- 1. Detach the mounting bracket from the lamp (unscrew the mounting nut from the front of the lamp). Attach the lamp mounting bracket to the ceiling.
- 2. Connect the power cables to the connection block, tighten clamp screws, close the connection block.
- 3. Slide the canopy onto the mounting bracket, then tighten the mounting nut.
- 4. Mount the light sources in the holders.
- 5. Tighten the lampshades.