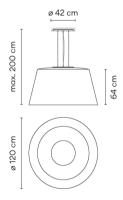

Application Hanging

Packaging

1.25 m x 1.25 m x 0.735 m Gross weigth 41.1 kg Net weigth 33.3 kg Vol. 1.1484 m3