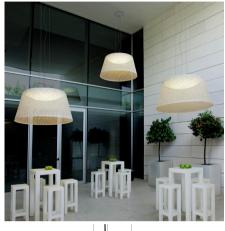

## 4078

Design By Jordi Vilardell

Large hanging lamp. Designed by Jordi Vilardell. The choice of a material, glass fibre, which is produced industrially by means of an innovative use of filament winding technology, gives this collection an appearance which unites technology with tradition.

### Lighting effect

#### Volumetric Diffuser

Subtly directed, diffused light that generates a soft hierarchy of light on to the illuminated surface