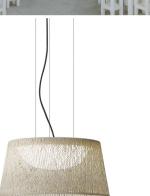

## 4078

Design By Jordi Vilardell

Large hanging lamp. Designed by Jordi Vilardell. The choice of a material, glass fibre, which is produced industrially by means of an innovative use of filament winding technology, gives this collection an appearance which unites technology with tradition.

Application Hanging

Packaging

1.25 m x 1.25 m x 0.735 m Gross weigth 41.1 kg Net weigth 33.3 kg Vol. 1.1484 m3