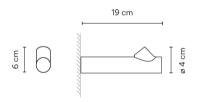

# Bamboo

Design By Antoni Arola & Enric Rodríguez

Outdoor wall lamp with three finishes that make it possible to camouflage and integrate it into the landscape, with the added surprise that it produces light. Available in khaki, stainless steel and off-white. Surface installation. Designed by Antoni Arola & Enric Rodríguez.

## Model Sheet

LED

On/Off Control

Electrical connection Surface

1 x LED 2,1W 700mA Light source

G

CRI>90 199 lm 95 2700 K / 3500 K LED

Constant Current 700 mA 100~240 V 50~60 Hz Driver

2700 K / 3500 K

F/LED IP66 Bi-volt 50-60Hz

Outdoor Application

1 Box Packaging 0.36 m x 0.125 m x 0.125 m

Gross weigth 0.9 kg Net weigth 0.81 kg Vol. 0.0056 m3

Min. quantity, upcharge and extra lead time apply