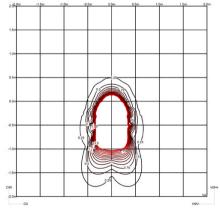

### Lighting effect

#### Accent Spotlight

Narrow: Angles less than 20°. Suitable for generating high contrasts or projections at far distances.

#### Photometric Data

Efficiency Coordinate System **Total Flux** Maximum Value

31.11% CG 181.22 lm 298.62 cd/klm

All of our products come with a five-year warranty. Check our legal terms at www.vibia.com/warranty