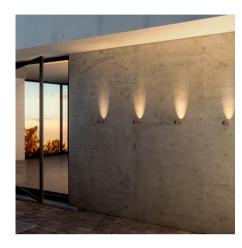

# Bamboo

Design By Antoni Arola & Enric Rodríguez

Outdoor wall lamp with three finishes that make it possible to camouflage and integrate it into the landscape, with the added surprise that it produces light. Available in khaki, stainless steel and off-white. Surface installation. Designed by Antoni Arola & Enric Rodríguez.