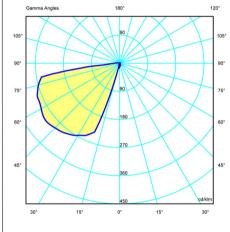

### Lighting effect

#### Accent Spotlight

Narrow: Angles less than 20°. Suitable for generating high contrasts or projections at far distances.

#### Photometric Data

Efficiency Coordinate System **Total Flux** Maximum Value

31.11% CG 181.22 lm 298.62 cd/klm

All of our products come with a five-year warranty. Check our legal terms at www.vibia.com/warranty