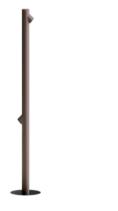

## Model Sheet

Finish 07 Khaki 58 Off-white

Pantone Warm

LED 2700 K / 3500 K

Control On/Off

Electrical connection Surface

2 x LED 2,1W 700mA Light source

 $|\mathsf{G}\rangle$ 