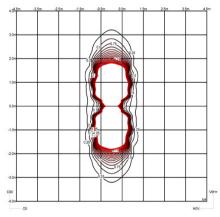

### Lighting effect

#### Accent Spotlight

Narrow: Angles less than 20°. Suitable for generating high contrasts or projections at far distances.

#### Photometric Data

Efficiency 25.25% Coordinate System CG **Total Flux** 352.44 lm Maximum Value 143.12 cd/klm

All of our products come with a five-year warranty. Check our legal terms at www.vibia.com/warranty