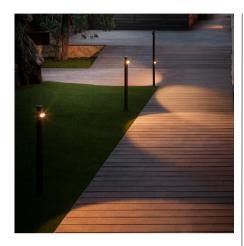

# Bamboo

Design By Antoni Arola & Enric Rodríguez

Bamboo is an outdoor beacon with three finishes that make it possible to camouflage and integrate it into the landscape, with the added surprise that it produces light. Available in khaki, stainless steel and off-white. Designed by Antoni Arola & Enric Rodríguez.

#### Accent Spotlight

Narrow: Angles less than 20°. Suitable for generating high contrasts or projections at far distances.