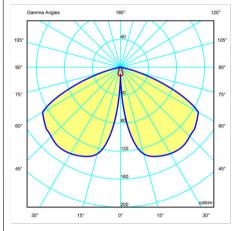

### Lighting effect

#### Accent Spotlight

Narrow: Angles less than 20°. Suitable for generating high contrasts or projections at far distances.

#### Photometric Data

Efficiency 25.25% Coordinate System CG **Total Flux** 352.44 lm Maximum Value 143.12 cd/klm

All of our products come with a five-year warranty. Check our legal terms at www.vibia.com/warranty