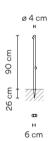

## Model Sheet

Finish 07 Khaki 58 Off-white

Pantone Warm

LED 2700 K / 3500 K

Control On/Off

Electrical connection Surface

2 x LED 2,1W 700mA Light source

 $|\mathsf{G}\rangle$ 

CRI>90 399 lm 95 2700 K / 3500 K LED

Constant Current 700 mA 100~240 V 50~60 Hz Driver

F/LED IP66 Bi-volt 50-60Hz

Application Outdoor

1 Box Packaging

1.6 m x 0.125 m x 0.125 m Gross weigth 4.7 kg Net weigth 4.23 kg Vol. 0.025 m3