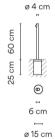

## Bamboo 4802

Design By Antoni Arola & Enric Rodríguez

Bamboo is an outdoor beacon with three finishes that make it possible to camouflage and integrate it into the landscape, with the added surprise that it produces light. Available in khaki, stainless steel and off-white. Designed by Antoni Arola & Enric Rodríguez.

07

54

2700 K / 3500 K

RAL 7006

Finish

LED

Khaki

Oxide RAL 8017







On/Off Control Electrical connection Built-in 105 1 x LED 2,1W 700mA Light source an  $|\mathsf{G}\rangle$ 75 CRI>90 199 lm 95 2700 K / 3500 K LED 60' Constant Current 700 mA 100~240 V 50~60 Hz Driver ED IP66 Bi-volt 50-60Hz 45 Outdoor Application 2 Box Packaging 0.38 m x 0.38 m x 0.29 m Gross weigth 5.7 kg Net weigth 5.13 kg Vol. 0.0574 m3



Lighting effect

Accent Spotlight

Min. quantity, upcharge and extra lead time apply

All of our products come with a five-year warranty. Check our legal terms at www.vibia.com/warranty

Vibia Lighting, S.L.U.