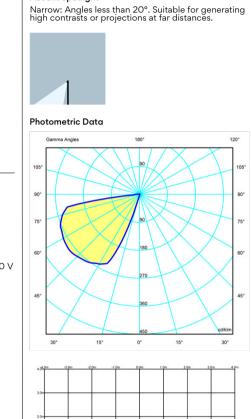

On/Off Control Electrical connection Built-in 105 1 x LED 2,1W 700mA Light source an  $|\mathsf{G}\rangle$ 75 CRI>90 199 lm 95 2700 K / 3500 K LED 60' Constant Current 700 mA 100~240 V 50~60 Hz Driver ED IP66 Bi-volt 50-60Hz 45 Outdoor Application 2 Box Packaging 0.38 m x 0.38 m x 0.29 m Gross weigth 5.7 kg Net weigth 5.13 kg Vol. 0.0574 m3

Lighting effect

Accent Spotlight

Min. quantity, upcharge and extra lead time apply

All of our products come with a five-year warranty. Check our legal terms at www.vibia.com/warranty

Vibia Lighting, S.L.U.