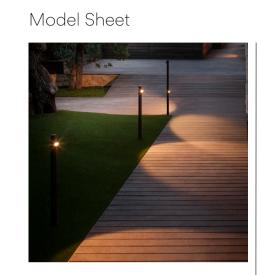

## Bamboo 4802

Design By Antoni Arola & Enric Rodríguez

Bamboo is an outdoor beacon with three finishes that make it possible to camouflage and integrate it into the landscape, with the added surprise that it produces light. Available in khaki, stainless steel and off-white. Designed by Antoni Arola & Enric Rodríguez.