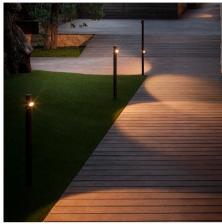

## Bamboo

Design By Antoni Arola & Enric Rodríguez

Bamboo is an outdoor beacon with three finishes that make it possible to camouflage and integrate it into the landscape, with the added surprise that it produces light. Available in khaki, stainless steel and off-white. Designed by Antoni Arola & Enric Rodríguez.