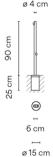

## Model Sheet

Finish

LED 2700 K / 3500 K

Control On/Off

Electrical connection Built-in

2 x LED 2,1W 700mA Light source

 $|\mathsf{G}\rangle$ 

CRI>90 399 lm 95 2700 K / 3500 K LED

Constant Current 700 mA 100~240 V 50~60 Hz Driver

F/LED IP66 Bi-volt 50-60Hz

Application Outdoor

2 Box Packaging

0.38 m x 0.38 m x 0.29 m Gross weigth 6.4 kg Net weigth 4.76 kg Vol. 0.0613 m3

Lighting effect Accent Spotlight