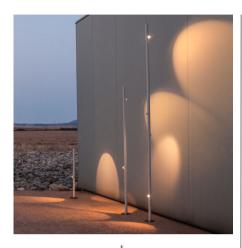

## Bamboo

Design By Antoni Arola & Enric Rodríguez

Bamboo is an outdoor beacon with three finishes that make it possible to camouflage and integrate it into the landscape, with the added surprise that it produces light. Available in khaki, stainless steel and off-white. Designed by Antoni Arola & Enric Rodríguez.