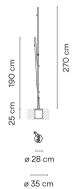

Outdoor Application

3 Вох Packaging

0.49 m x 0.49 m x 0.35 m Gross weigth 18.4 kg Net weigth 16.56 kg Vol. 0.1659 m3