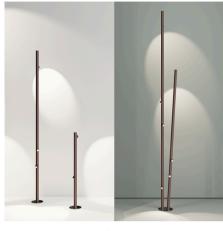

# Bamboo

Design By Antoni Arola & Enric Rodríguez

Bamboo is a recessed outdoor lamp with two arms. Available in three finishes - khaki, stainless steel and off-white - that make it possible to camouflage and integrate it into the landscape, with the added surprise that it produces light. Designed by Antoni Arola & Enric Rodríguez.