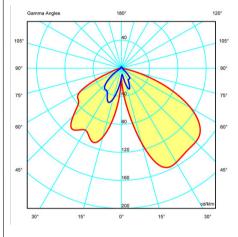

#### Accent Spotlight

Narrow: Angles less than 20°. Suitable for generating high contrasts or projections at far distances.

#### Photometric Data

All of our products come with a five-year warranty. Check our legal terms at www.vibia.com/warranty