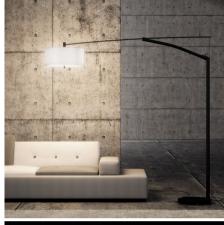

## 5189

Design By Jordi Vilardell

BALANCE is a lamp that is extraordinarily practical and versatile. It is both a floor lamp and a ceiling lamp, thanks to its rotating stand and tilting shade. Designed by Jordi Vilardell, it is available in one colour: matt grey graphite lacquer.

Application Floor and Table

Packaging 3 Box 0.71 m x 0.66 m x 0.42 m

Gross weigth 53.4 kg Net weigth 48.06 kg Vol. 0.3416 m3