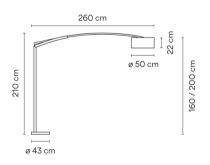

## Model Sheet

Min. quantity, upcharge and extra lead time apply

Finish 30 Nickel Metallic finish

18 Graphite RAL 7016

Control Push

Electrical connection Plug-in

**Driver** 220~240 V 50~60 Hz

Dimmer IP20 50-60Hz PUSH

Application Floor and Table

Packaging 3 Box 0.71 m x 0.66 m x 0.42 m

Gross weigth 53.4 kg Net weigth 48.06 kg Vol. 0.3416 m3