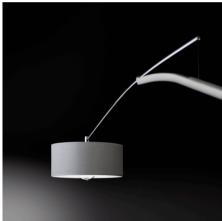

## 5189

Design By Jordi Vilardell

BALANCE is a lamp that is extraordinarily practical and versatile. It is both a floor lamp and a ceiling lamp, thanks to its rotating stand and tilting shade. Designed by Jordi Vilardell, it is available in one colour: matt grey graphite lacquer.

#### Volumetric Diffuser

Subtly directed, diffused light that generates a soft hierarchy of light on to the illuminated surface