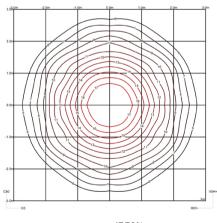

#### Photometric Data

Efficiency Coordinate System Total Flux Maximum Value 47.70% CG 1920.00 lm 88.28 cd/klm

All of our products come with a five-year warranty. Check our legal terms at www.vibia.com/warranty