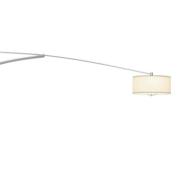

## 5190

Lighting effect

Design By Jordi Vilardell

Floor light which also acts as a ceiling light. Designed by Jordi Vilardell. Thanks to a small pull chord located at the bottom of the cotton shade, which also serves as a switch, the shade can be moved to the right or left and up and down while remaining parallel to the floor at all times. It has a dimmer switch in the cable. Available in chrome and matt nickel.