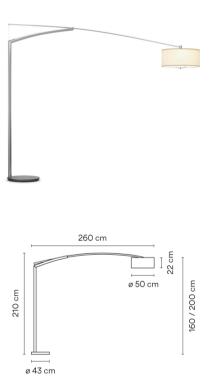

## 5190

Lighting effect

Design By Jordi Vilardell

Floor light which also acts as a ceiling light. Designed by Jordi Vilardell. Thanks to a small pull chord located at the bottom of the cotton shade, which also serves as a switch, the shade can be moved to the right or left and up and down while remaining parallel to the floor at all times. It has a dimmer switch in the cable. Available in chrome and matt nickel.

## Model Sheet

Electrical connection Plug-in

Driver

F/Dimmer IP20 50-60Hz PUSH **Application** Floor and Table **Packaging** 3 Вох  $0.71 \, \text{m} \times 0.66 \, \text{m} \times 0.42 \, \text{m}$ Gross weigth 53.1 kg Net weigth 46.04 kg Vol. 0.3416 m3