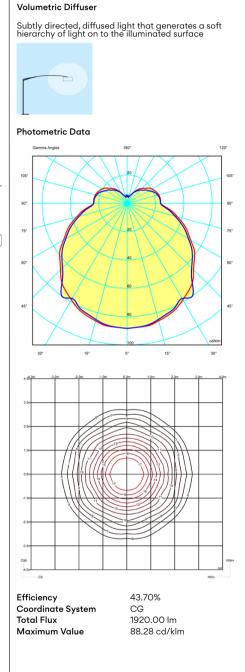

## Balance

## 5190

Lighting effect

Design By Jordi Vilardell

Floor light which also acts as a ceiling light. Designed by Jordi Vilardell. Thanks to a small pull chord located at the bottom of the cotton shade, which also serves as a switch, the shade can be moved to the right or left and up and down while remaining parallel to the floor at all times. It has a dimmer switch in the cable. Available in chrome and matt nickel.

## Model Sheet





Electrical connection Plug-in

Driver



F/Dimmer IP20 50-60Hz PUSH **Application** Floor and Table **Packaging** 3 Вох  $0.71 \, \text{m} \times 0.66 \, \text{m} \times 0.42 \, \text{m}$ Gross weigth 53.1 kg Net weigth 46.04 kg Vol. 0.3416 m3

110~240 V 50~60 Hz





Min. quantity, upcharge and extra lead time apply

All of our products come with a five-year warranty. Check our legal terms at www.vibia.com/warranty