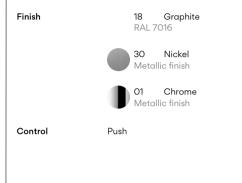

## 5190

Lighting effect

Design By Jordi Vilardell

Floor light which also acts as a ceiling light. Designed by Jordi Vilardell. Thanks to a small pull chord located at the bottom of the cotton shade, which also serves as a switch, the shade can be moved to the right or left and up and down while remaining parallel to the floor at all times. It has a dimmer switch in the cable. Available in chrome and matt nickel.

## Model Sheet

Electrical connection Plug-in

Driver

F/Dimmer IP20 50-60Hz PUSH **Application** Floor and Table **Packaging** 3 Вох  $0.71 \, \text{m} \times 0.66 \, \text{m} \times 0.42 \, \text{m}$ Gross weigth 53.1 kg Net weigth 46.04 kg Vol. 0.3416 m3