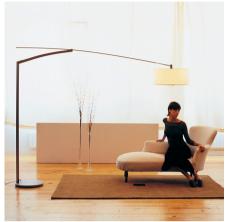

## 5190

Lighting effect

Design By Jordi Vilardell

Floor light which also acts as a ceiling light. Designed by Jordi Vilardell. Thanks to a small pull chord located at the bottom of the cotton shade, which also serves as a switch, the shade can be moved to the right or left and up and down while remaining parallel to the floor at all times. It has a dimmer switch in the cable. Available in chrome and matt nickel.