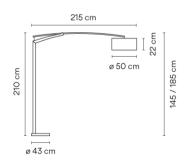

## Balance

## 5192

Design By Jordi Vilardell



BALANCE is a lamp that is extraordinarily practical and versatile. It is both a floor lamp and a ceiling lamp, thanks to its rotating stand and tilting shade. Designed by Jordi Vilardell, it is available in one colour: matt grey graphite lacquer.

## Model Sheet







Min. quantity, upcharge and extra lead time apply







## Lighting effect Volumetric Diffuser Subtly directed, diffused light that generates a soft hierarchy of light on to the illuminated surface Photometric Data Efficiency 43.70% Coordinate System CG 1920.00 lm **Total Flux** Maximum Value 88.28 cd/klm

All of our products come with a five-year warranty. Check our legal terms at www.vibia.com/warranty