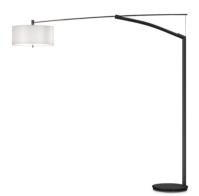

## 5192

Design By Jordi Vilardell

BALANCE is a lamp that is extraordinarily practical and versatile. It is both a floor lamp and a ceiling lamp, thanks to its rotating stand and tilting shade. Designed by Jordi Vilardell, it is available in one colour: matt grey graphite lacquer.