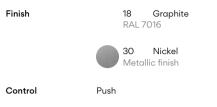

## Balance

## 5192

Design By Jordi Vilardell

BALANCE is a lamp that is extraordinarily practical and versatile. It is both a floor lamp and a ceiling lamp, thanks to its rotating stand and tilting shade. Designed by Jordi Vilardell, it is available in one colour: matt grey graphite lacquer.