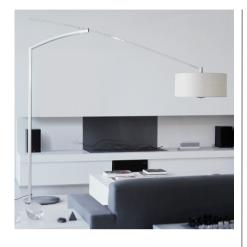

## 5192

Design By Jordi Vilardell

BALANCE is a lamp that is extraordinarily practical and versatile. It is both a floor lamp and a ceiling lamp, thanks to its rotating stand and tilting shade. Designed by Jordi Vilardell, it is available in one colour: matt grey graphite lacquer.