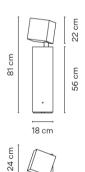

# Model Sheet

Min. quantity, upcharge and extra lead time apply

25 cm

LED 2700 K

Control On/Off