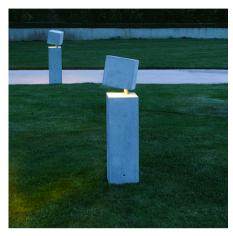

## 4101

Design By Xuclà & Alemany

Outdoor bollard light designed by Xuclà & Alemany. It gives a pleasant, subtle light through the methacrylate diffuser, and can withstand tough outdoor conditions.