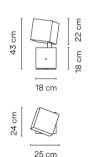

## Model Sheet

Min. quantity, upcharge and extra lead time apply

LED 2700 K

Control On/Off

Electrical connection Surface

Light source 1 x LED 6,2W 350mA

E

LED CRI>80 580 lm 94 2700 K

Driver Constant Current 350 mA 100~240 V 50~60 Hz

F LED IP66 Bi-volt 50-60Hz

Application Outdoor

Packaging 1 Box

0.345 m x 0.34 m x 0.51 m Gross weigth 21.5 kg Net weigth 19.35 kg Vol. 0.0598 m3