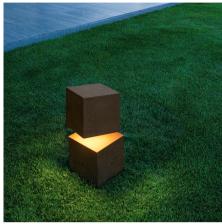

### 4106

 $\bigvee | \exists | \land$ 

Design By Xuclà & Alemany

Outdoor bollard light designed by Xuclà & Alemany. It gives a pleasant, subtle light through the methacrylate diffuser, and can withstand tough outdoor conditions.

#### Reflected

Creation of visual hierarchies within the luminaire itself, emphasising the materiality and texture of the