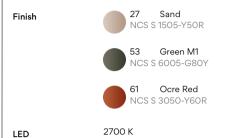

## Model Sheet

On/Off

Control

CRI>90 3480 lm 139.2 2700 K

Constant Current 700 mA 110~240 V 50~60 Hz

F LED IP64 Bi-volt 50-60Hz

Outdoor Application

Packaging