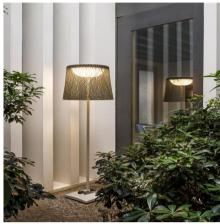

## 4057

Design By Jordi Vilardell

Floor lamp for outdoor use. Designed by Jordi Vilardell. The choice of a material, glass fibre, which is produced industrially by means of an innovative use of filament winding technology, gives this collection an appearance which unites technology with tradition.

### Volumetric Diffuser

Subtly directed, diffused light that generates a soft hierarchy of light on to the illuminated surface