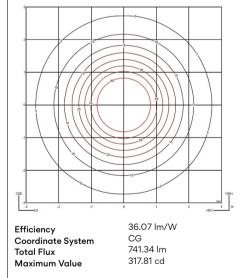

#### Photometric Data

Min. quantity, upcharge and extra lead time apply

40 cm

ø 60 cm ø 50 cm

191

48 cm

All of our products come with a five-year warranty. Check our legal terms at www.vibia.com/warranty