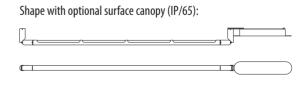

### **Optional accessory**

| Code      | Description                |  |  |
|-----------|----------------------------|--|--|
| 114002960 | 1 surface canopy with      |  |  |
|           | IP/65 j-box to fits driver |  |  |
|           | 2." So m                   |  |  |
|           | 364 mm<br>14.3/8"          |  |  |
|           | 83 mg 2.* I                |  |  |
|           | 400 mm                     |  |  |
|           | 15.3/4"                    |  |  |