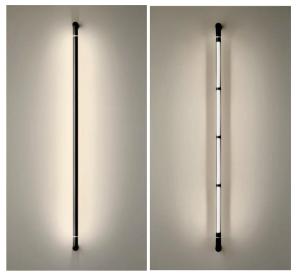

#### **Description**

Illuminated silicone tube supported within a metal structure that allows rotation to provide direct or indirect light. Suitable for creating compositions up to three units with a single remote driver. Remote driver must be placed in an IP/65 box or in a dry location. Optional surface canopy with IP/65 junction box to fit the driver. Double layer coating for high resistance to corrosion and other maritime environmental conditions.

Pictures above might not show the specified dimensions or material. They are for illustration purposes only.