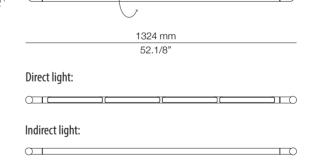

#### **Description**

Illuminated silicone tube supported within a metal structure that allows rotation to provide direct or indirect light. Suitable for creating compositions up to three units with a single remote driver. Remote driver must be placed in an IP/65 box or in a dry location. Optional surface canopy with IP/65 junction box to fit the driver. Double layer coating for high resistance to corrosion and other maritime environmental conditions.

Pictures above might not show the specified dimensions or material. They are for illustration purposes only.