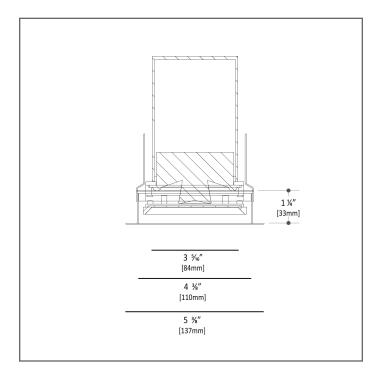

#### **Speaker Housing Ordering Codes**

Required Housing Depth: 7" (177.80mm)

Speaker housing must be ordered through an authorized James Loudspeaker representative. To find your local rep, please visit www.jamesloudspeaker.com or call +1 707.265.6343