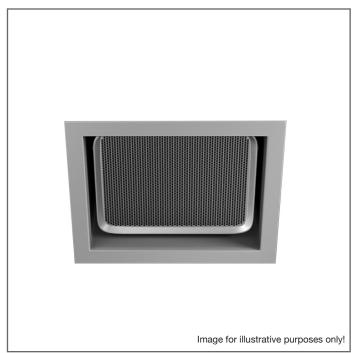

# CLARUS VOX Speaker

**Recessed Trimmed Speaker** - Powered by James Loudspeaker, the Clarus Vox delivers performance sound with integrated compact subwoofers, coupled with a module to handle high and midrange frequencies.

#### Construction

- Formed steel trim with powder coat paint finish combined with signature aluminum Apure© louver and speaker grille, available in various colors and combinations.
- Made in Germany, Design by Porsche Design Studio.
- High excursion woofer and coaxial tweeter.
- Speaker comes with a built in crossover network and 20 Watt low-loss, toroidal 70 Volt transformer.
- Low acustical impedance expanded steel mesh cover for crisp unobstructed sound.