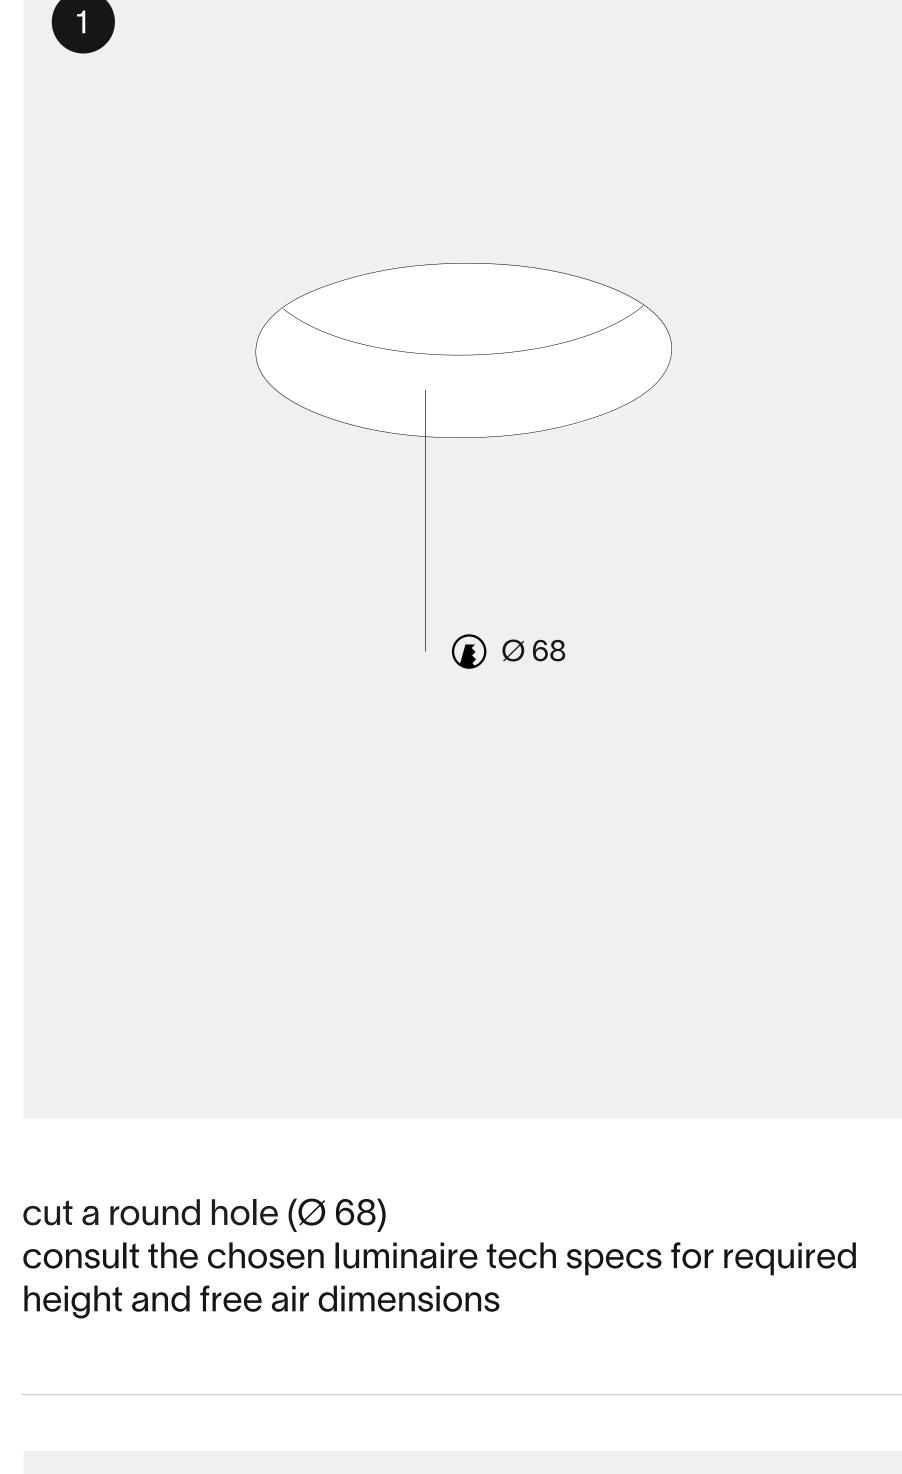

## light + motion | trim installation instruction





connect the wires with wago connectors

for parallel connection, respect polarity



if desired update standard settings with a screwdriver

T = long time on

S = high sensitivity

L = high ambient light

- time on: 5min

T = short time on

S = low sensitivity

L = low ambient light

bend over the springs and push the luminaire into the

ceiling





IP 20 IP 65

 $\epsilon$ 

prado.eu The light source or electronics in this fixture shall only be replaced by the manufacturer. Warranty will not apply in case of wrongful use or if unskilled personnel attempts to repair the product.