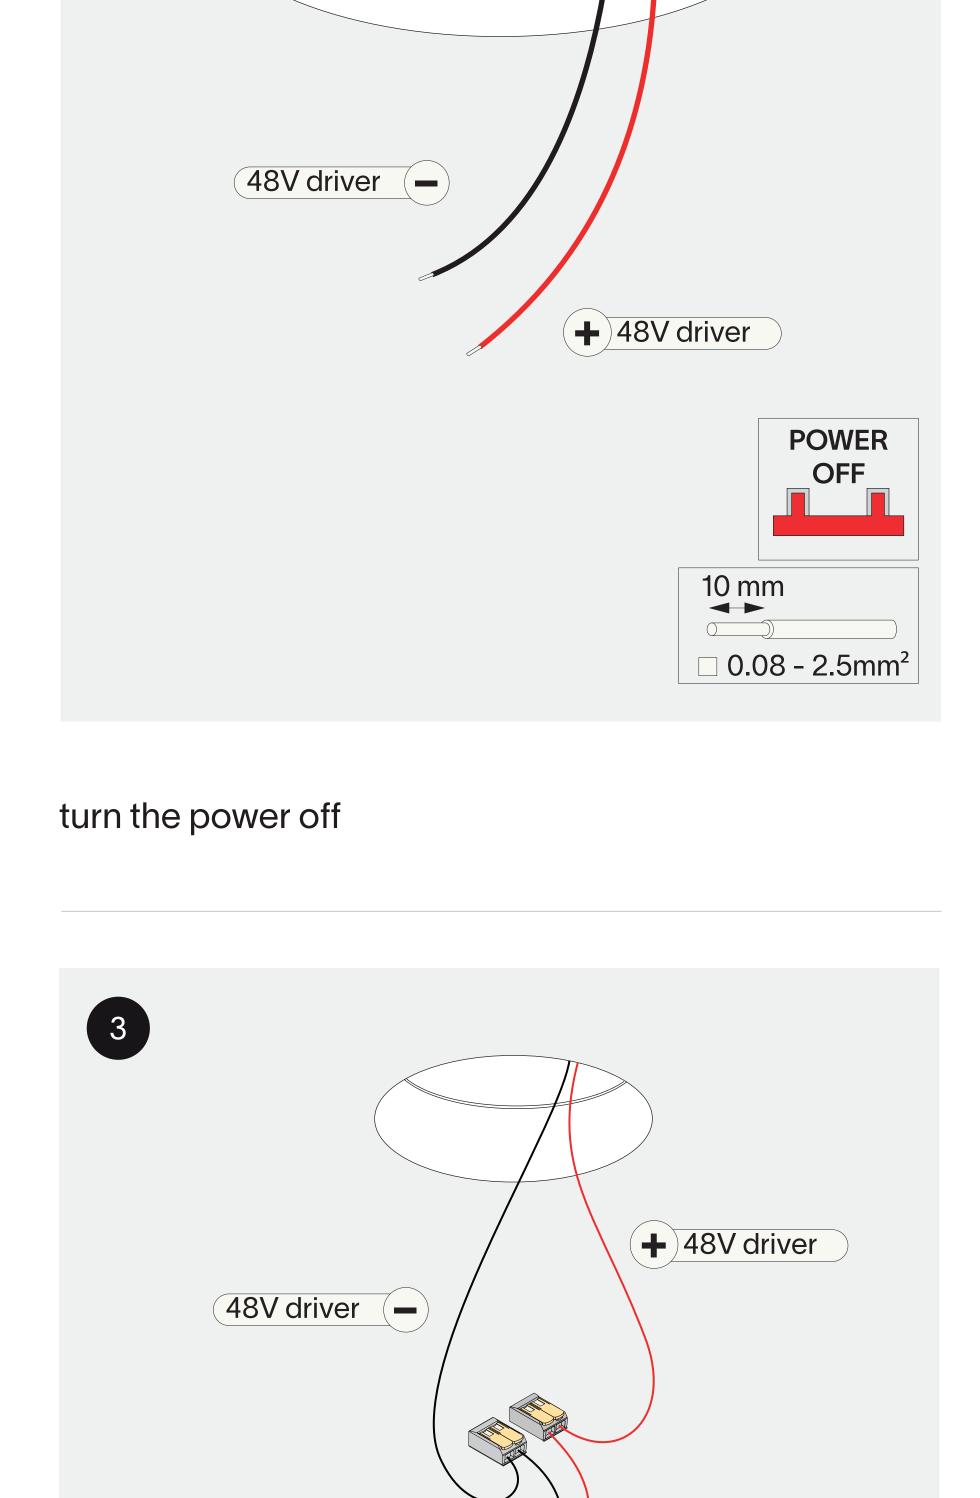

## light + motion | trim installation instruction

connect the wires with wago connectors

for parallel connection, respect polarity

if desired update standard settings with a screwdriver

T = long time on

S = high sensitivity