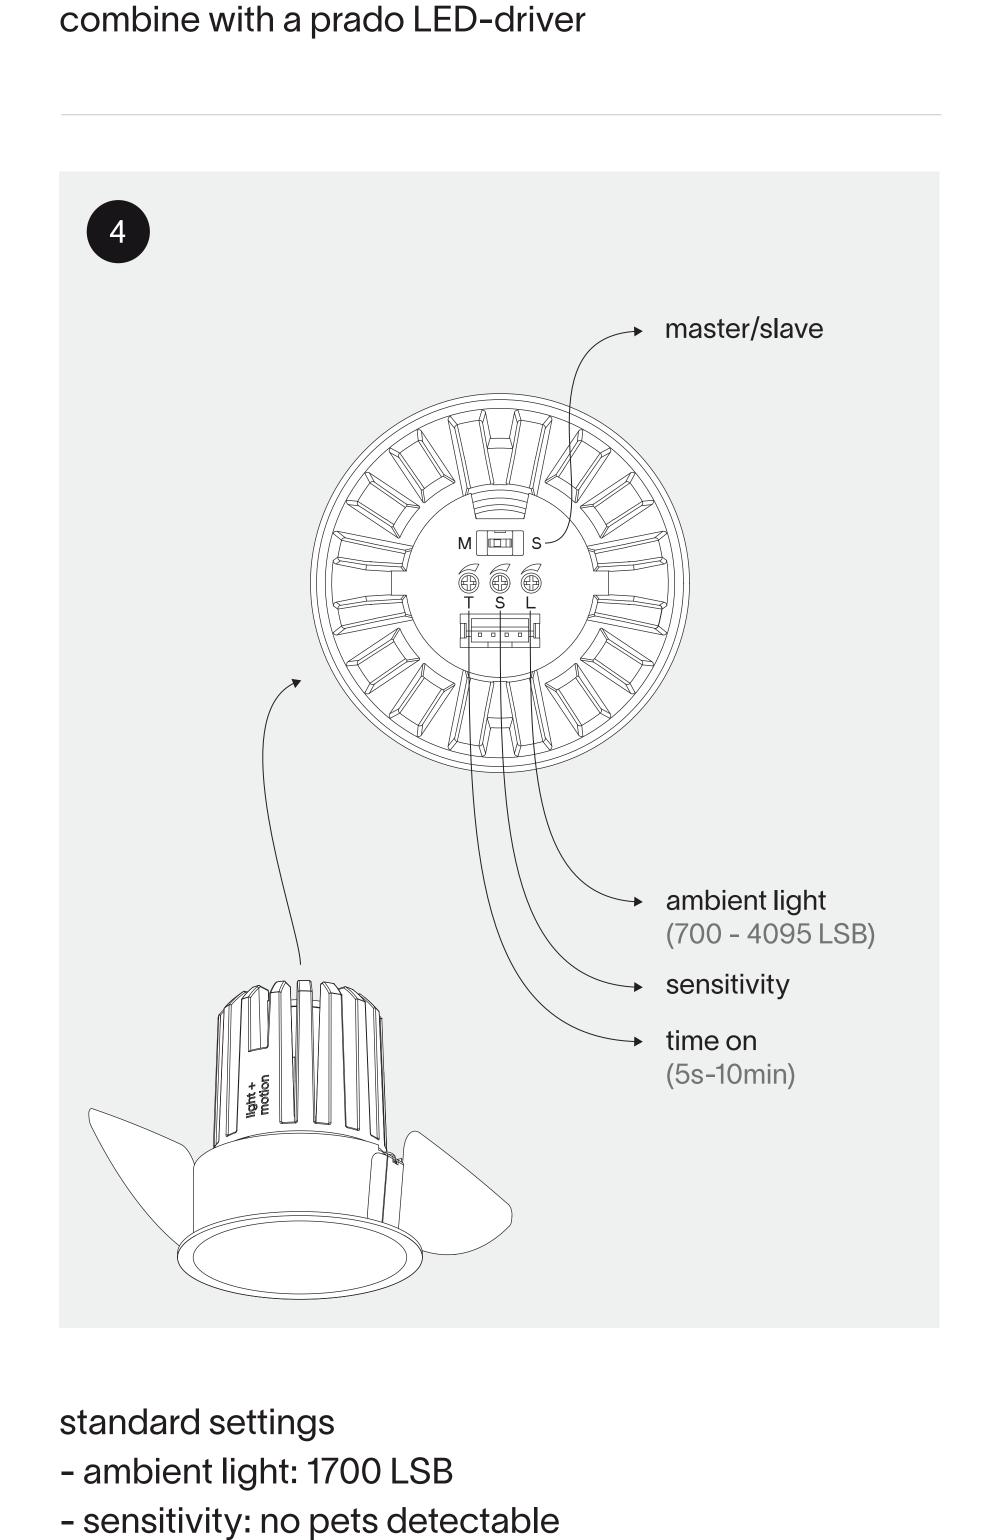

## light + motion | trim installation instruction

connect the wires with wago connectors

for parallel connection, respect polarity

if desired update standard settings with a screwdriver

T = long time on

S = high sensitivity

L = high ambient light

- time on: 5min

T = short time on

S = low sensitivity

L = low ambient light

bend over the springs and push the luminaire into the

ceiling

IP 20 IP 65