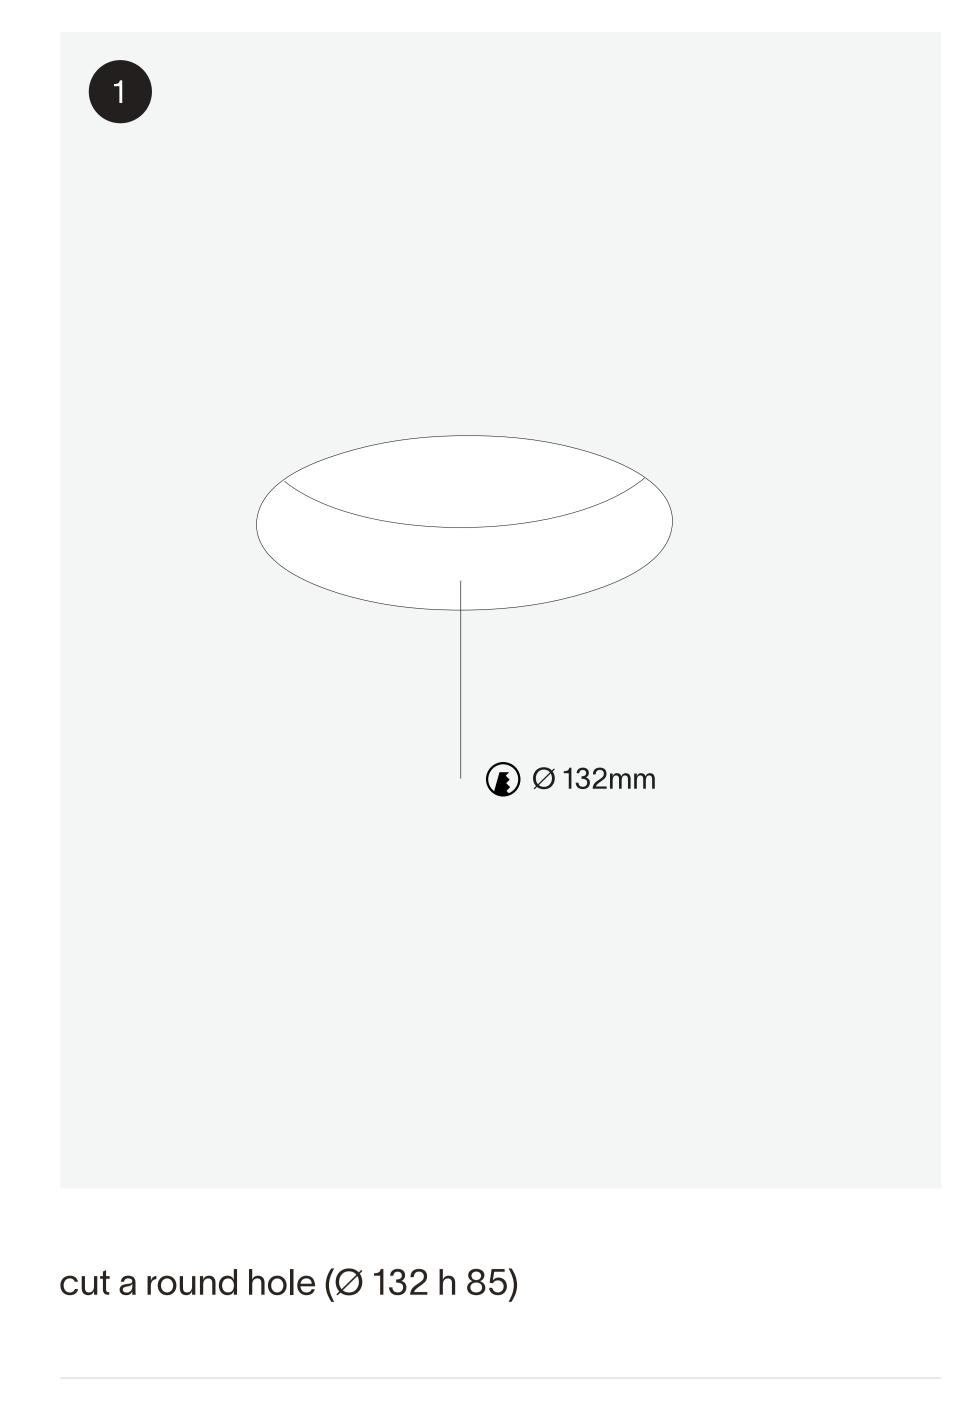

## plaster ring Ø108 installation instruction

2

POWER

Connect the Ø16 preflex and the valve adapter with

min. 300mm wire

The remaining vertical part of the adapter (before the

start of the turn) must be at least 75 mm high for the