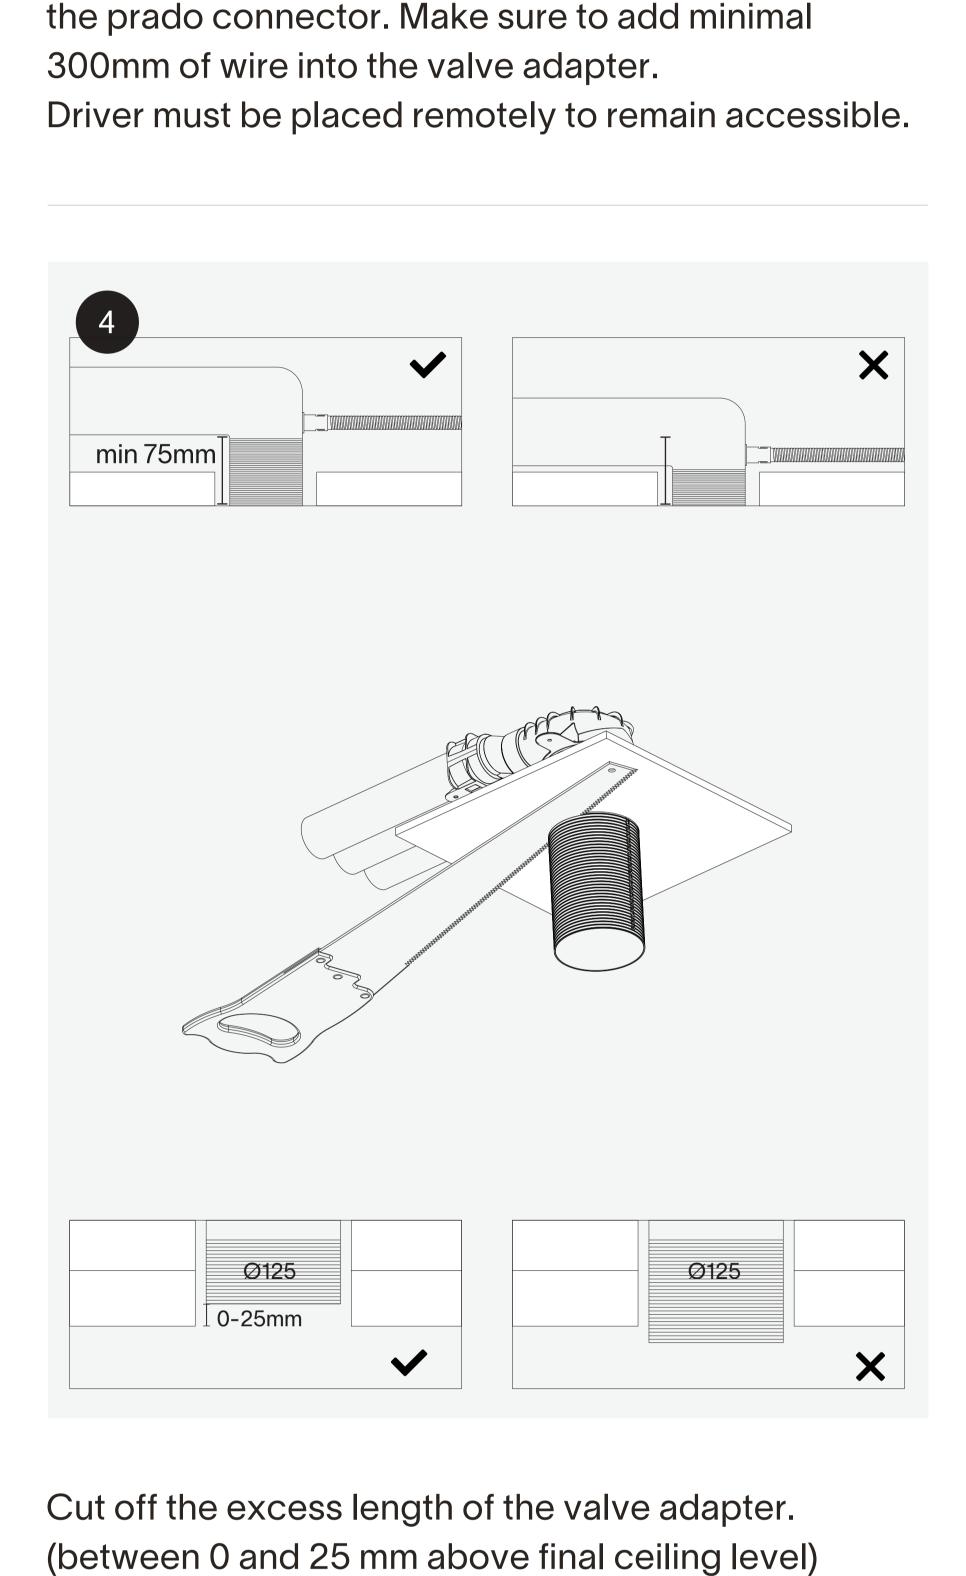

## plaster ring Ø108 installation instruction

2

POWER

Connect the Ø16 preflex and the valve adapter with

min. 300mm wire

The remaining vertical part of the adapter (before the

start of the turn) must be at least 75 mm high for the

plaster ring (connector can't be placed in this zone).

Excercise caution while plasering, do not damage the

plastering. Use a fiberglass mesh tape for optimal plas-

ring. Keep the plaster lid inside the plaster ring while