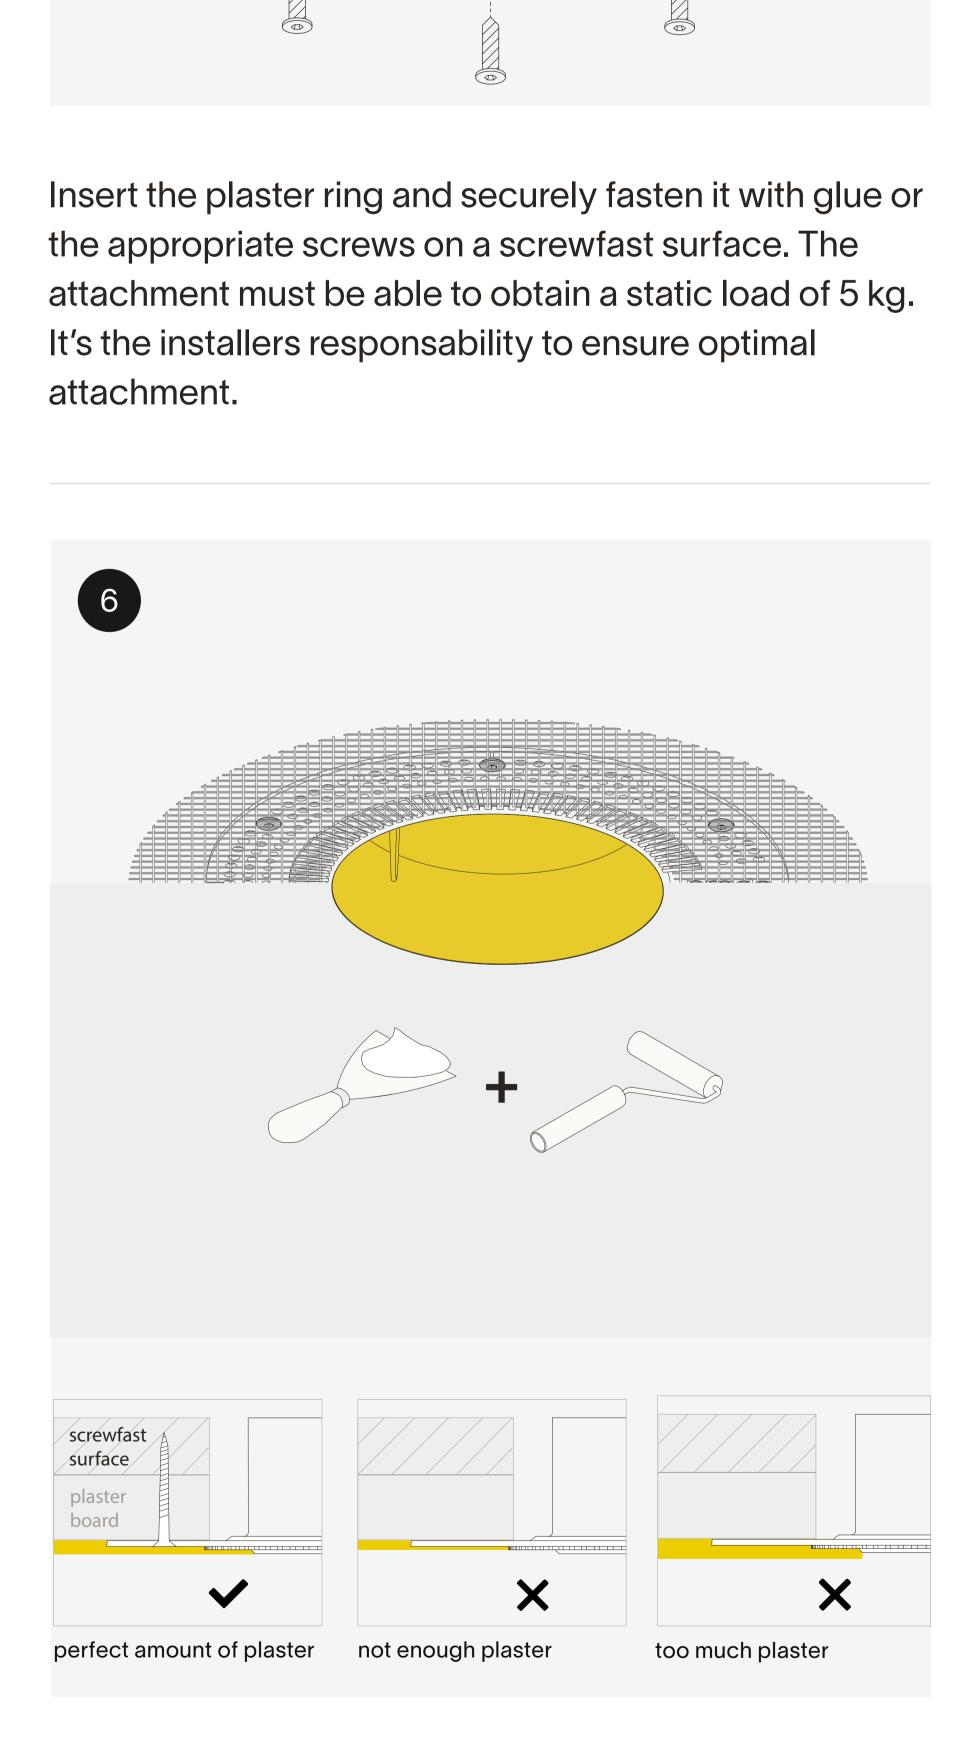

plaster ring (connector can't be placed in this zone).

Excercise caution while plasering, do not damage the

plastering. Use a fiberglass mesh tape for optimal plas-

ring. Keep the plaster lid inside the plaster ring while

ter adhesion. Make sure not to touch the edge of the

ring when sanding.

Remove the plaster lid just before installing the fixture.

filler, paint and dust. Any residue needs to be removed

It helps to keep the inside of your plaster ring free of