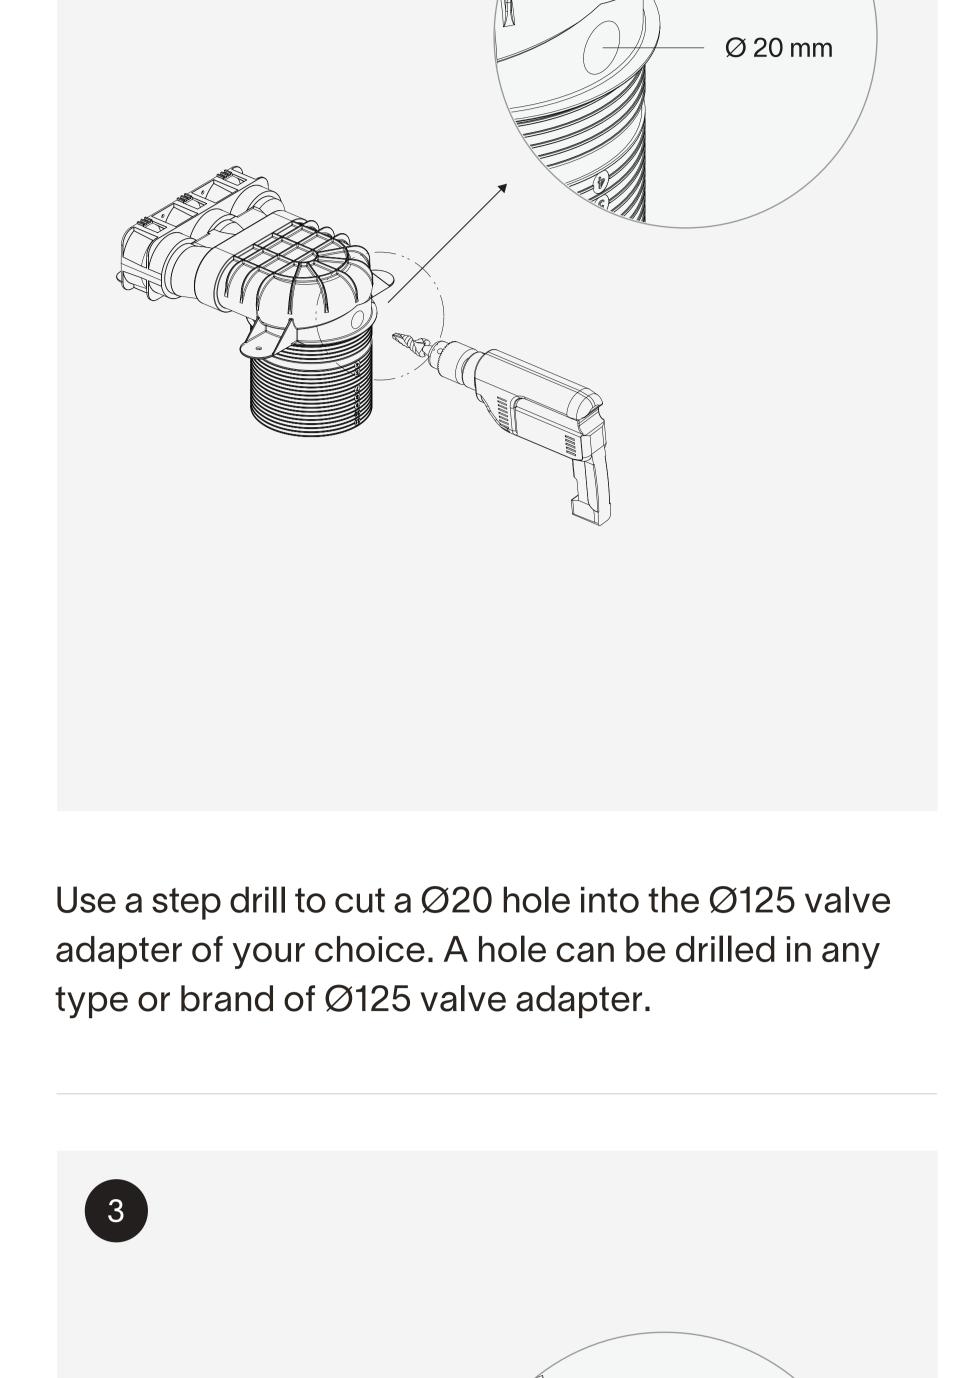

## plaster ring Ø108 installation instruction

2

POWER

Connect the Ø16 preflex and the valve adapter with

min. 300mm wire

The remaining vertical part of the adapter (before the

start of the turn) must be at least 75 mm high for the