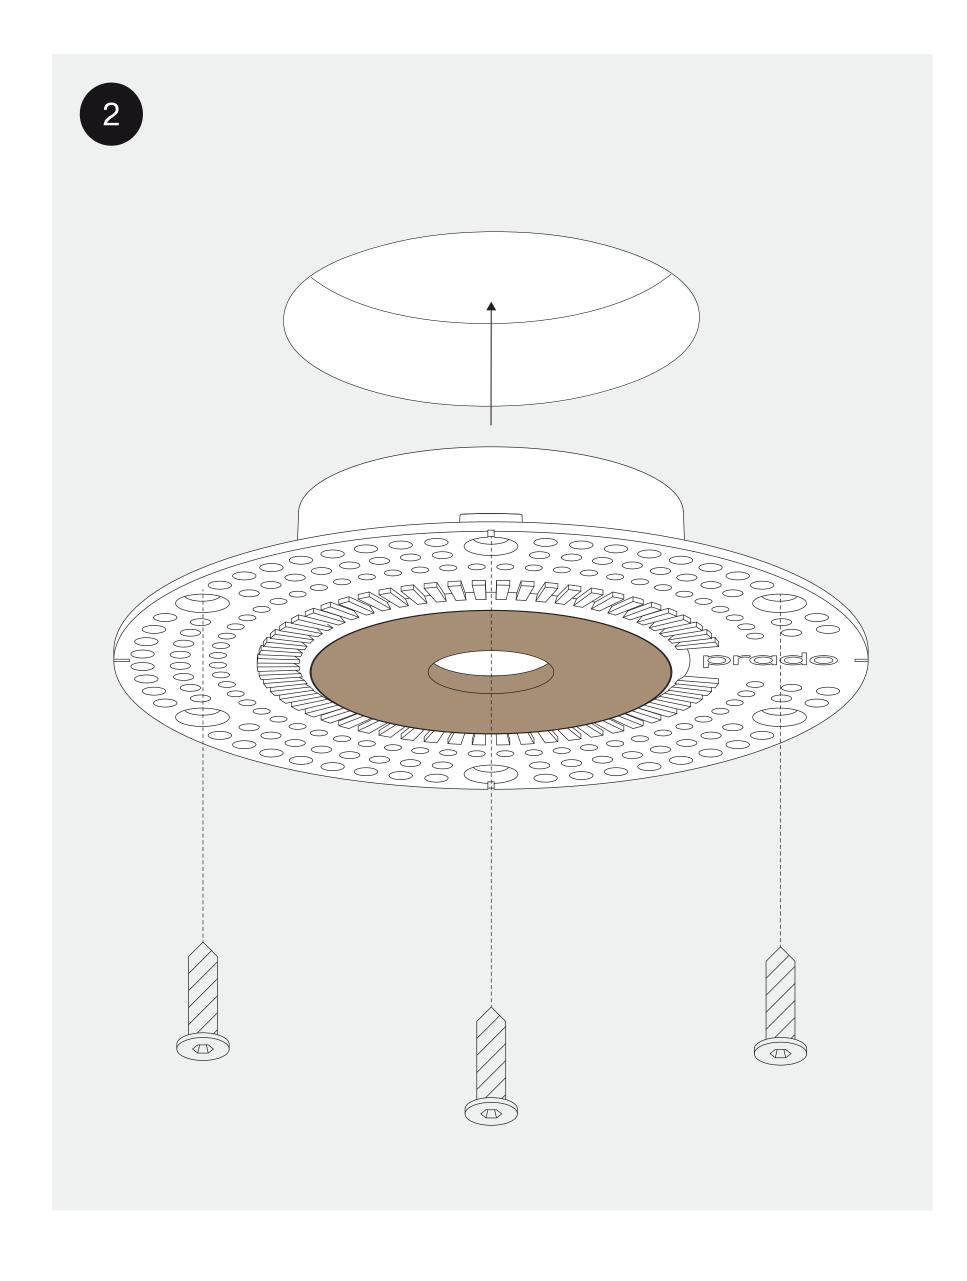

Insert the plaster ring and securely fasten it with glue

or the appropriate screws on a screwfast surface. The

attachment must be able to obtain a static load of 5 kg.

Remove the plaster lid before installing the fixture. Any residue needs to be removed without damaging