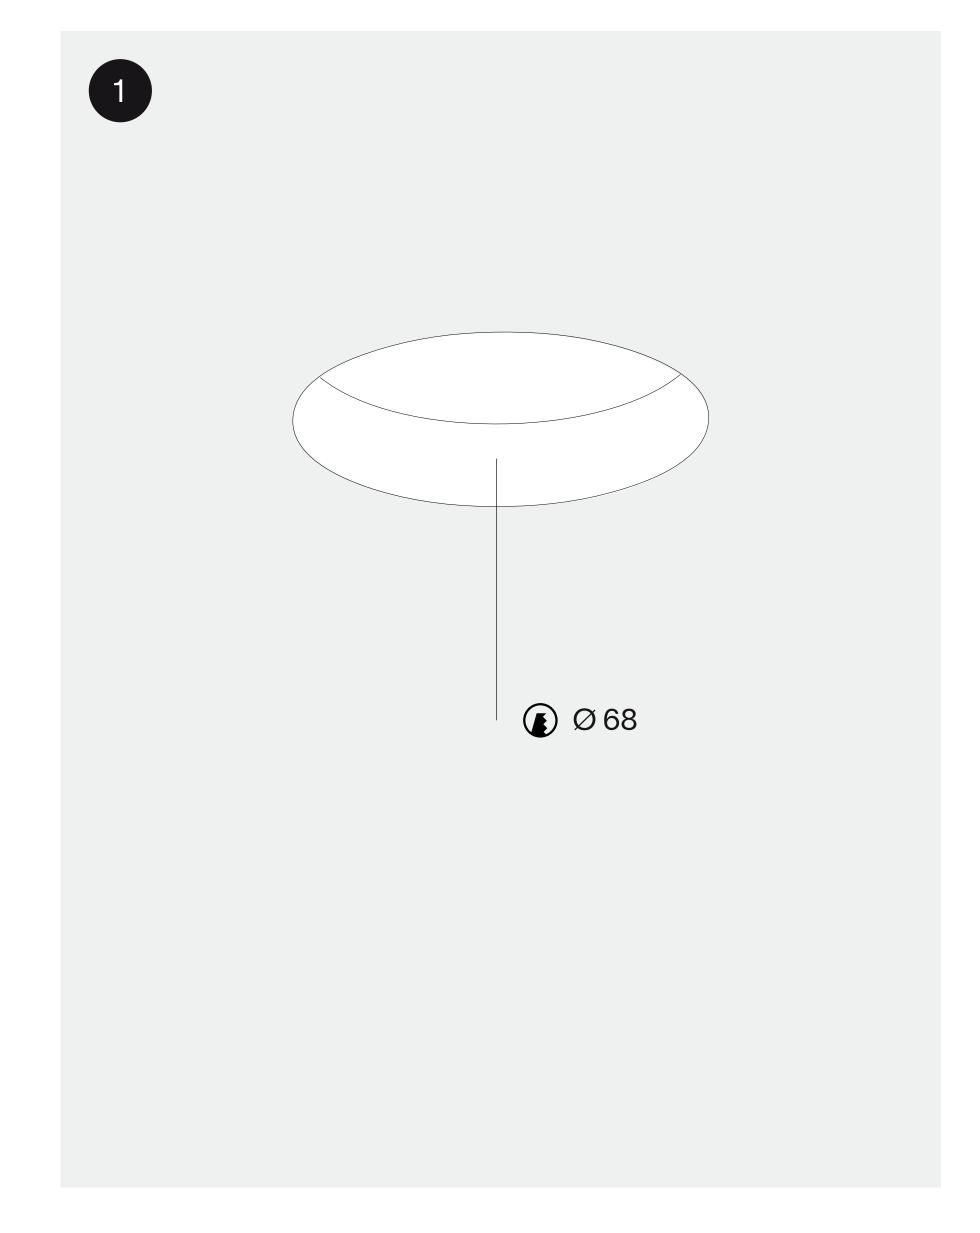

## plaster ring Ø57 installation instruction

tech specs for required height and free air dimensions.

Cut a round hole (Ø 68). Consult the chosen luminaire

It's the installers responsability to ensure optimal attachment.