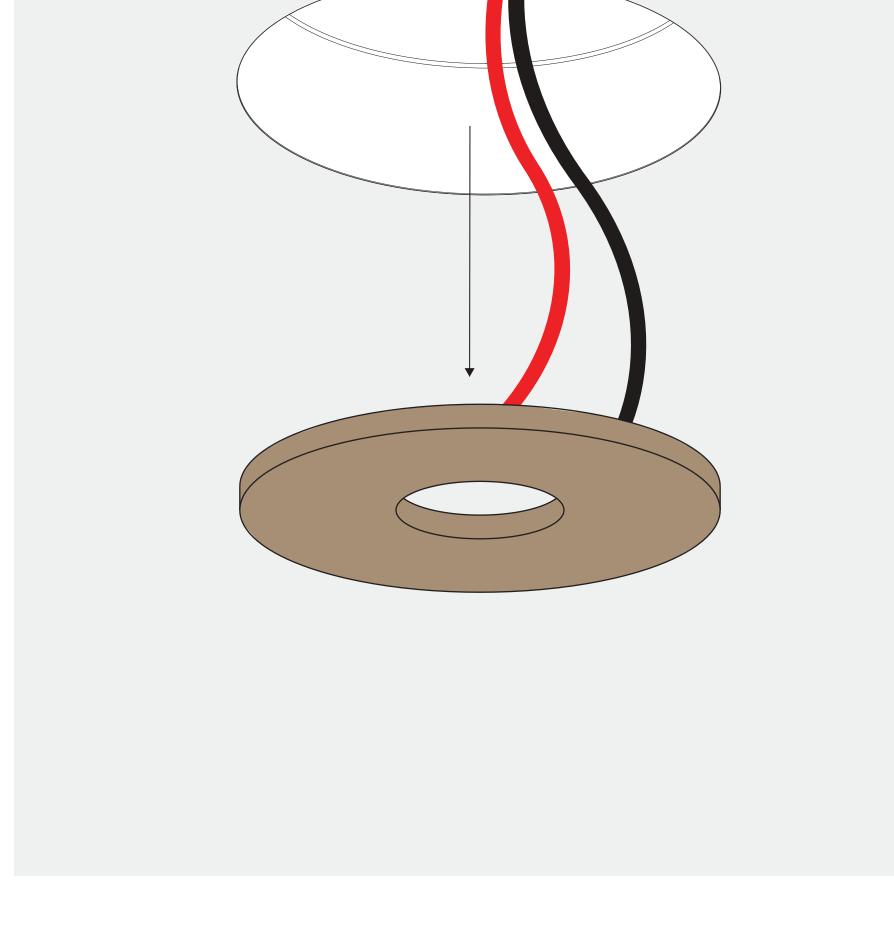

Insert the plaster ring and securely fasten it with glue

or the appropriate screws on a screwfast surface. The

attachment must be able to obtain a static load of 5 kg.

Remove the plaster lid before installing the fixture. Any residue needs to be removed without damaging