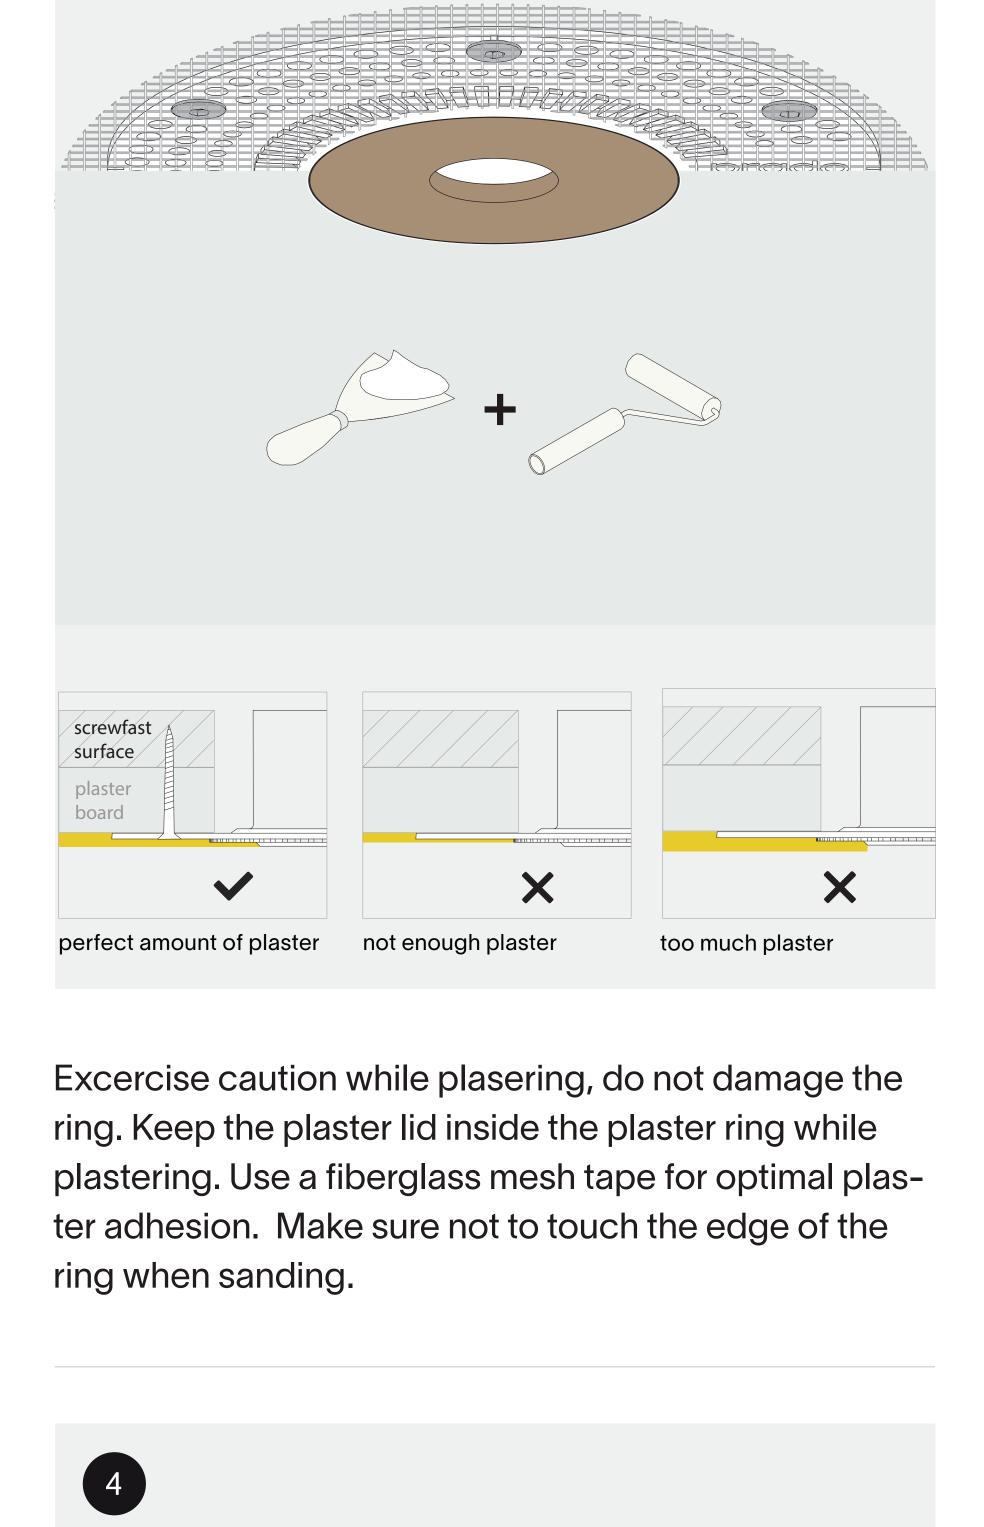

Insert the plaster ring and securely fasten it with glue

or the appropriate screws on a screwfast surface. The

attachment must be able to obtain a static load of 5 kg.

Remove the plaster lid before installing the fixture. Any residue needs to be removed without damaging

the edges of the ring. thank you for choosing prado

unskilled personnel attempts to repair a product.

prado.eu

Installation must be done by skilled professionals only and instructions must be followed at all times. Warranty will not apply in case of wrongful use of if