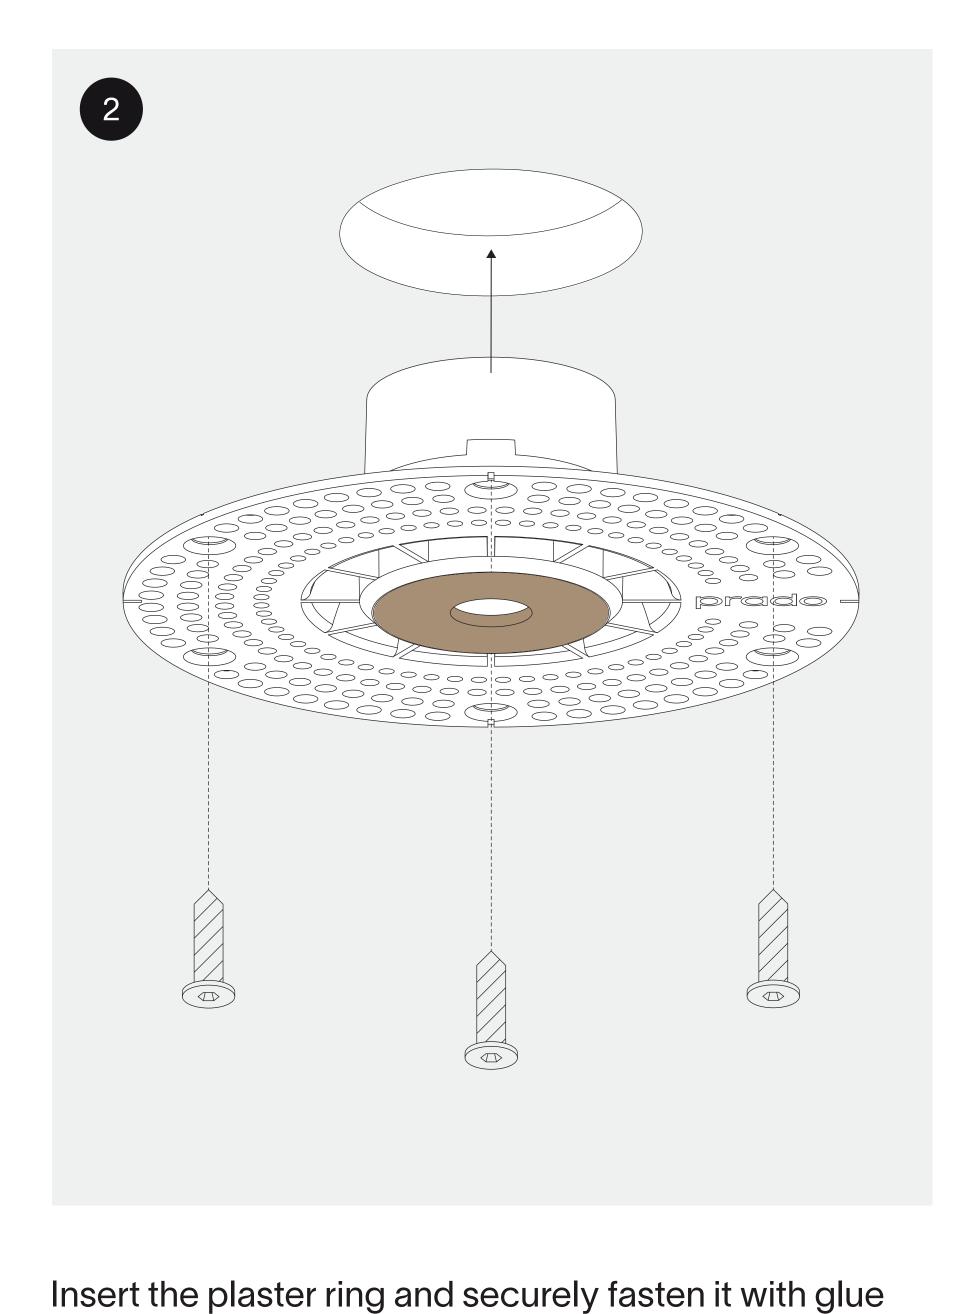

## installation instruction

tech specs for required height and free air dimensions.

Cut a round hole (Ø 68). Consult the chosen luminaire

It's the installers responsability to ensure optimal attachment.

or the appropriate screws on a screwfast surface. The

attachment must be able to obtain a static load of 5 kg.

Any residue needs to be removed without damaging

the edges of the ring. thank you for choosing prado

prado.eu Installation must be done by skilled professionals only and instructions must be followed at all times. Warranty will not apply in case of wrongful use of if unskilled personnel attempts to repair a product.