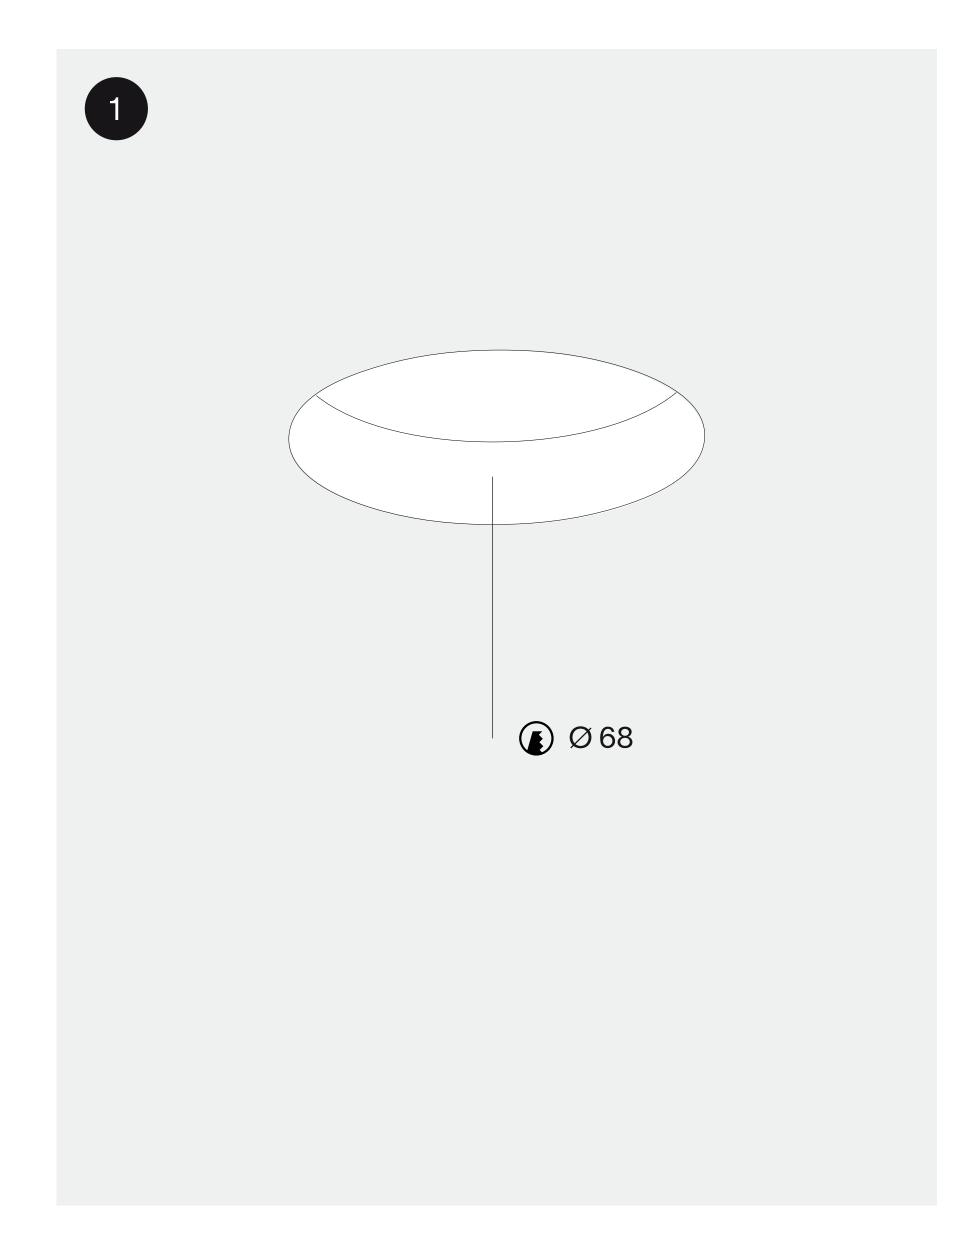

## installation instruction

tech specs for required height and free air dimensions.

Cut a round hole (Ø 68). Consult the chosen luminaire

It's the installers responsability to ensure optimal attachment.

or the appropriate screws on a screwfast surface. The