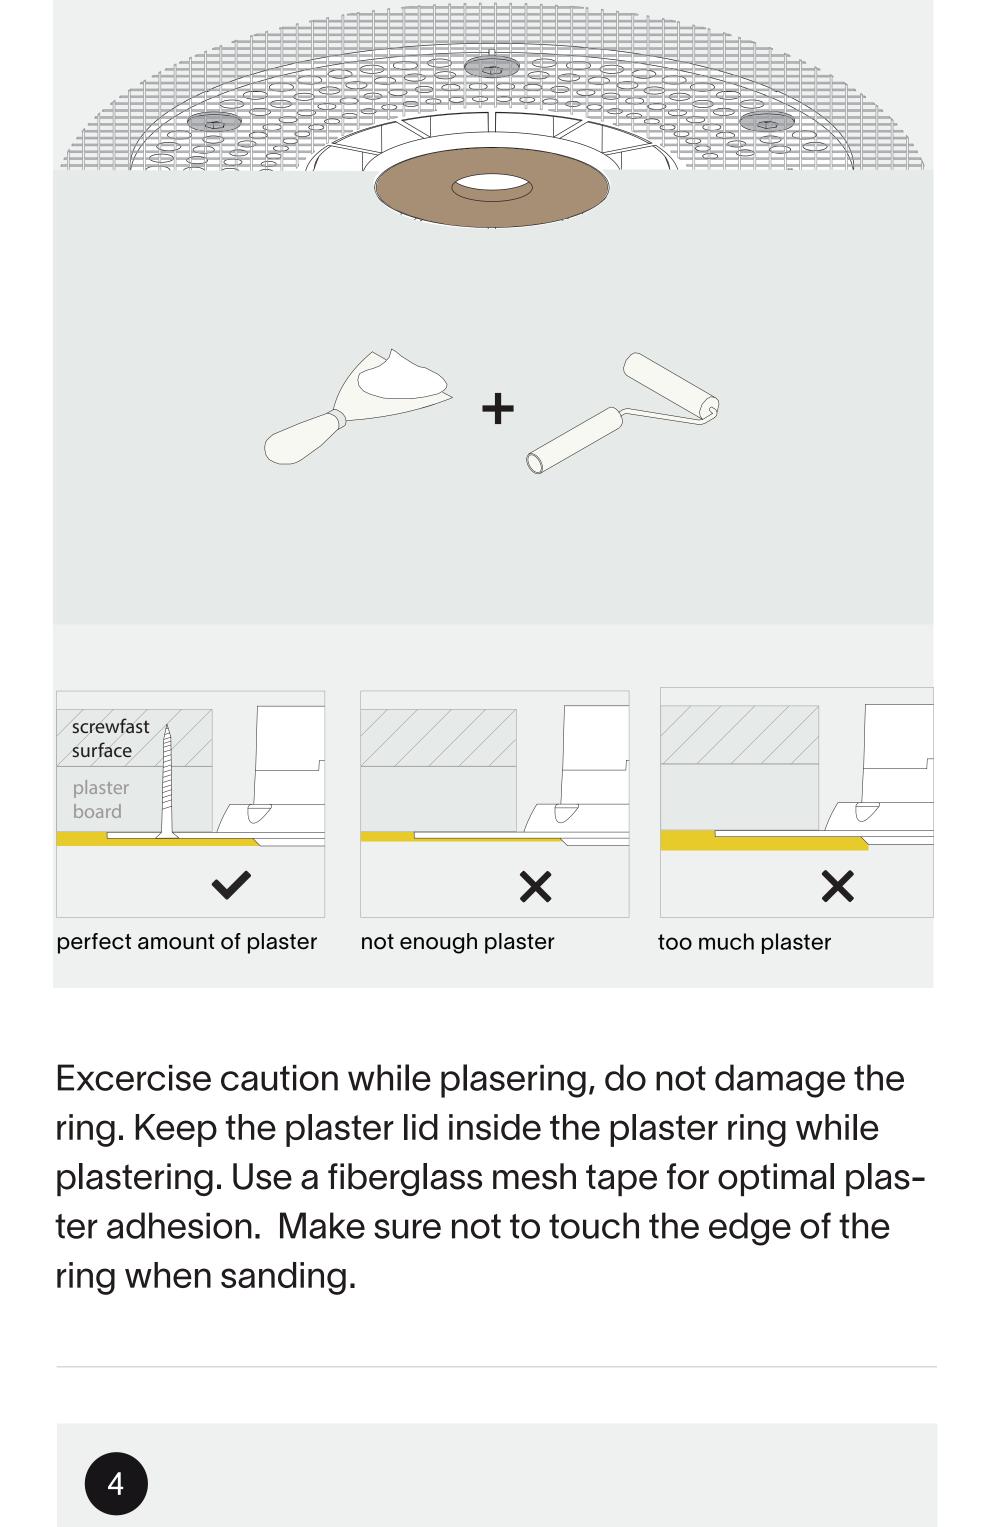

attachment must be able to obtain a static load of 5 kg.

Any residue needs to be removed without damaging

the edges of the ring. thank you for choosing prado

prado.eu Installation must be done by skilled professionals only and instructions must be followed at all times. Warranty will not apply in case of wrongful use of if unskilled personnel attempts to repair a product.