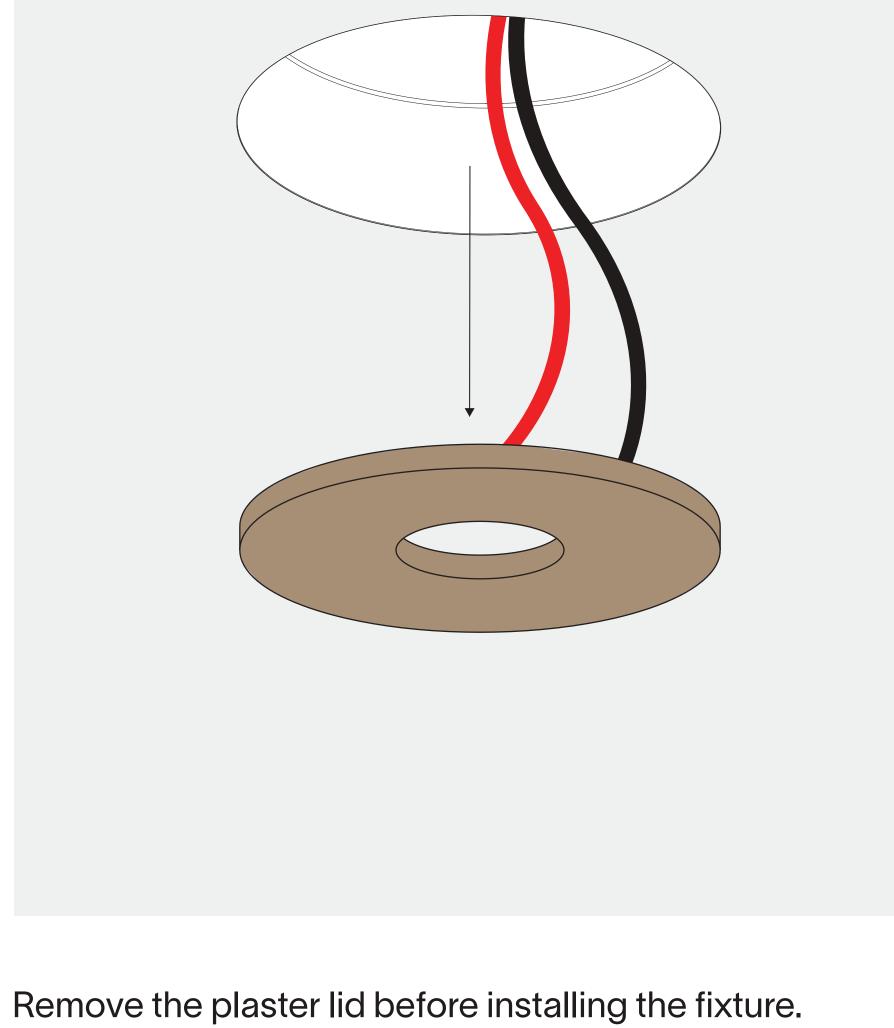

attachment must be able to obtain a static load of 5 kg.

Any residue needs to be removed without damaging

the edges of the ring. thank you for choosing prado

prado.eu Installation must be done by skilled professionals only and instructions must be followed at all times. Warranty will not apply in case of wrongful use of if unskilled personnel attempts to repair a product.