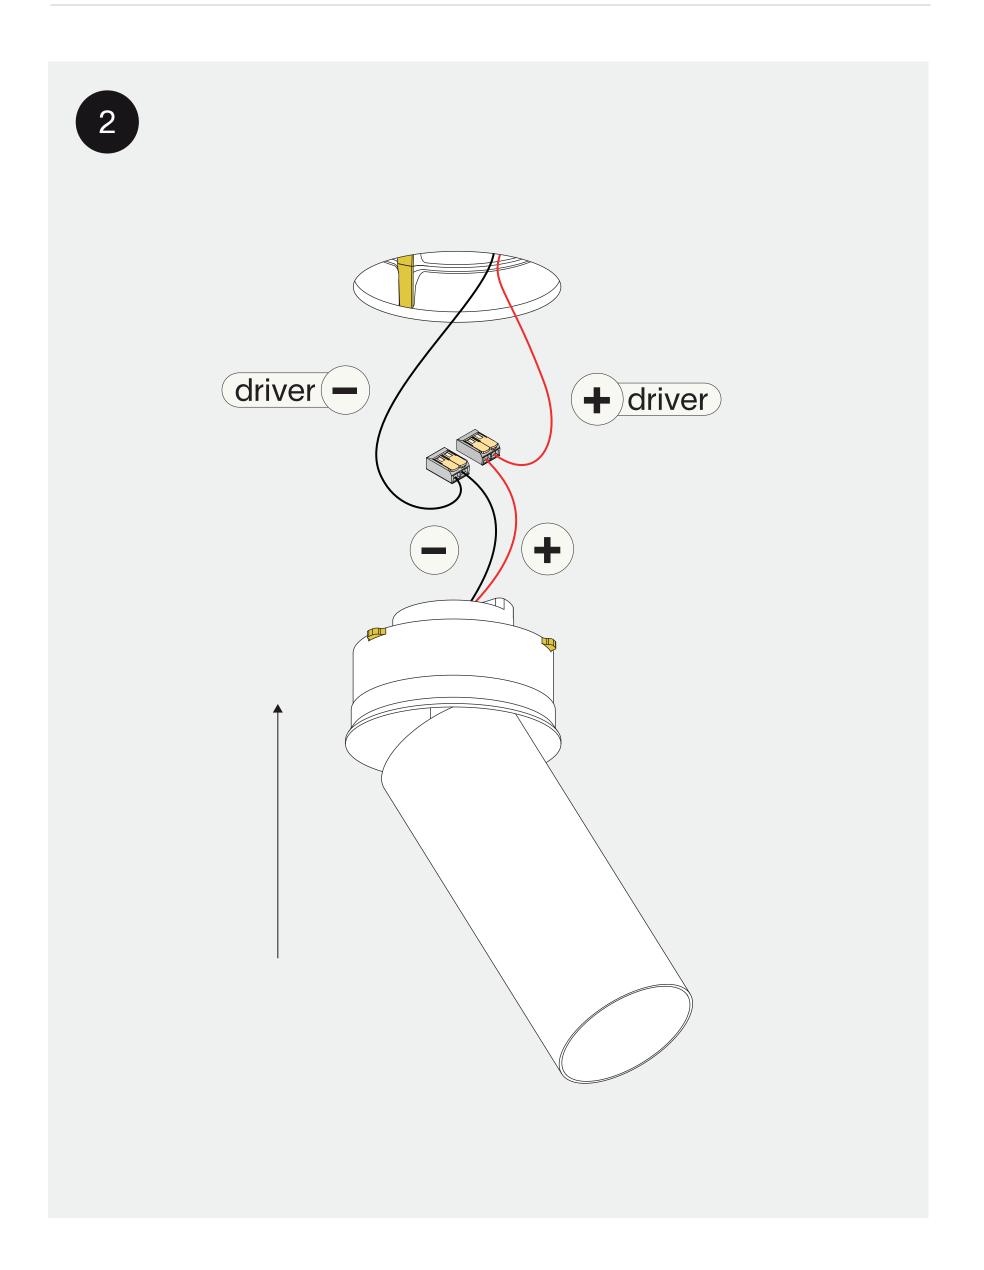

connect the wires with wago connectors

# for serial connection, respect polarity combine with a prado LED-driver

Insert the luminaire into the ceiling until it "clicks". Push the luminaire a little further and twist it to lock it. Gently pull the luminaire down again. Now it's locked.