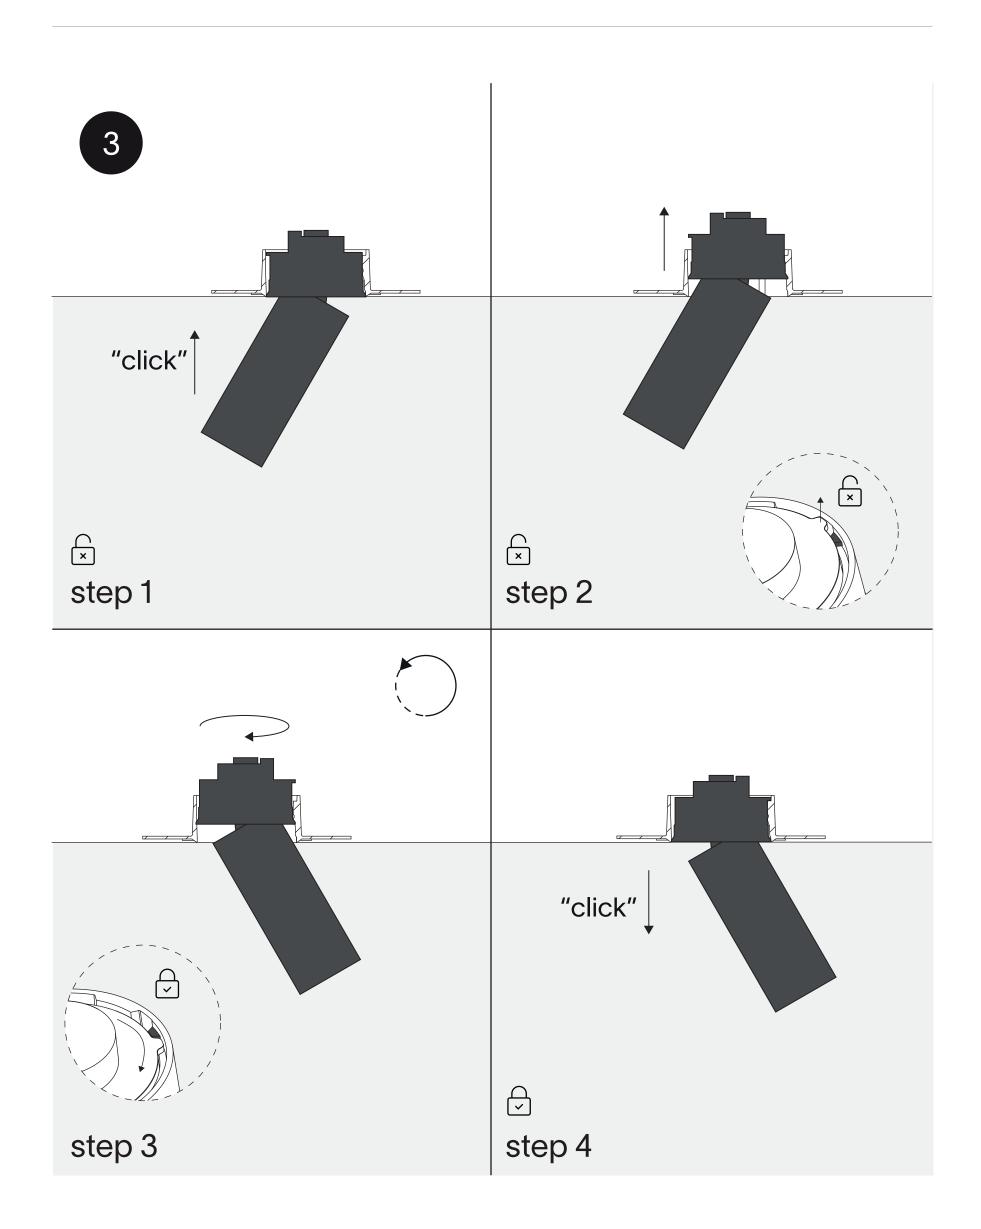

# for serial connection, respect polarity combine with a prado LED-driver

Insert the luminaire into the ceiling until it "clicks". Push the luminaire a little further and twist it to lock it. Gently pull the luminaire down again. Now it's locked.