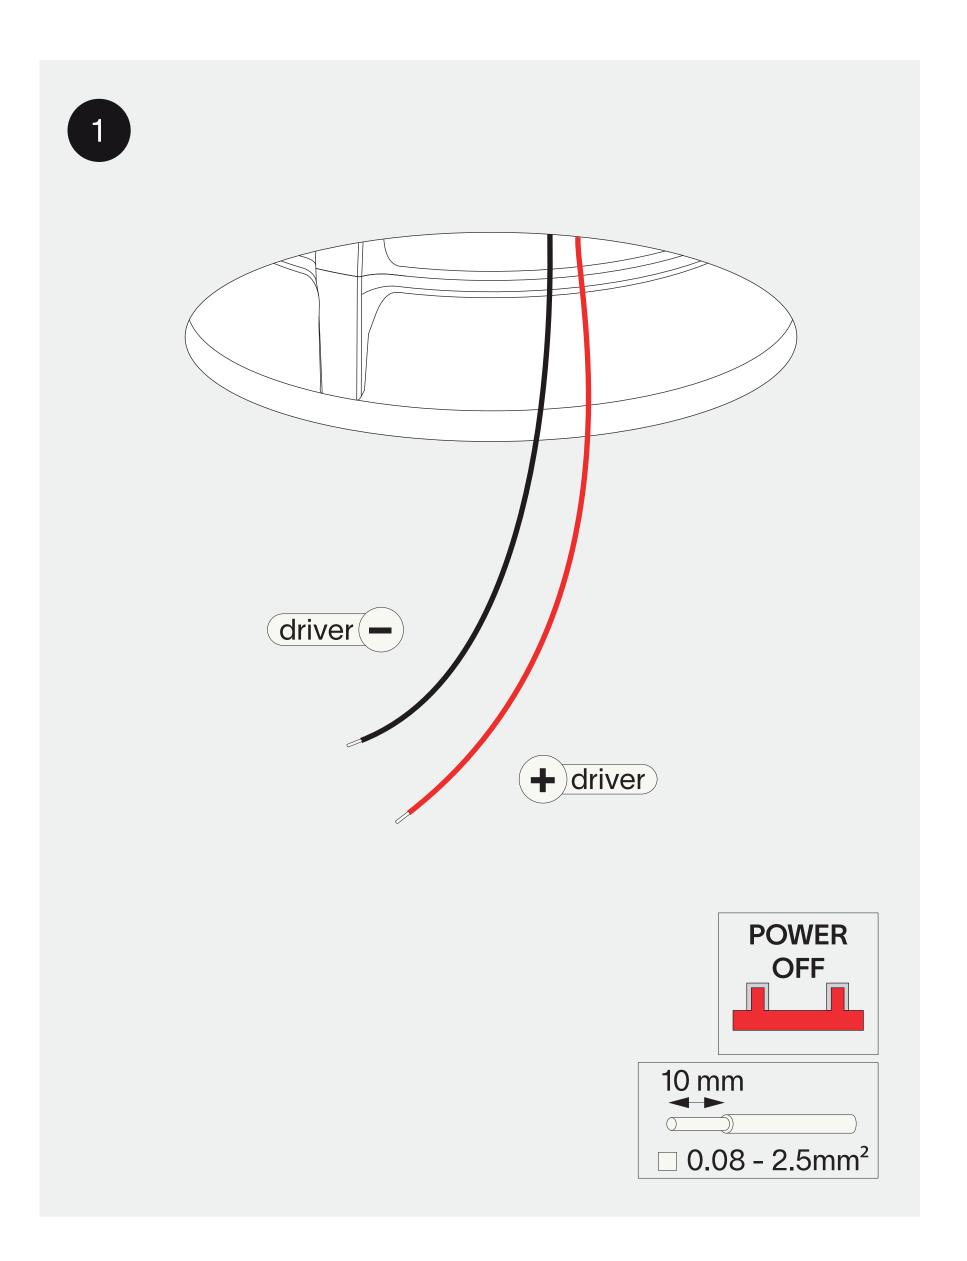

## acrobat mini installation instruction

constant current (mA) typical forward voltage (V)

typical power (W)

| 350 | 16,9 | 5,9  |
|-----|------|------|
| 500 | 17,4 | 8,7  |
| 700 | 18,2 | 12,7 |

see packaging or fixture label for maximum current

connect the wires with wago connectors