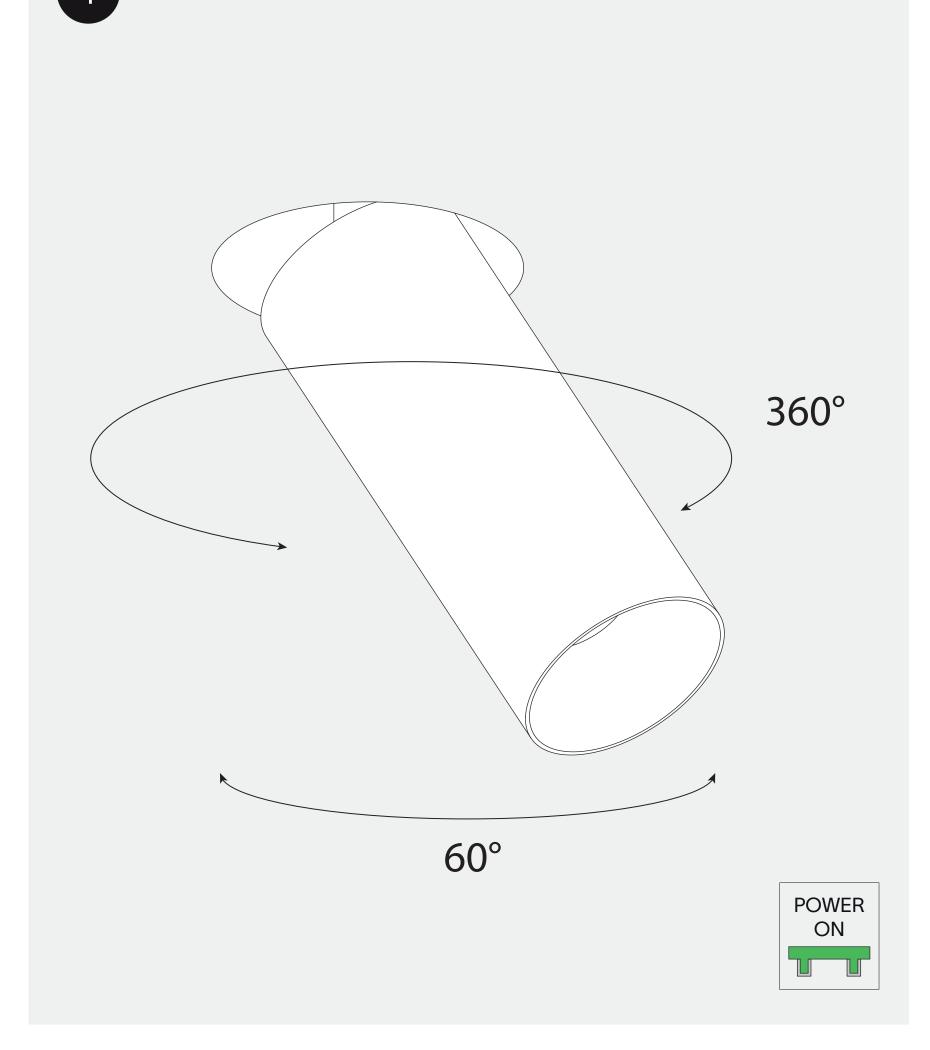

### prado

## acrobat mini installation instruction



constant current (mA) typical forward voltage (V)

typical power (W)

| 350 | 16,9 | 5,9  |
|-----|------|------|
| 500 | 17,4 | 8,7  |
| 700 | 18,2 | 12,7 |

see packaging or fixture label for maximum current



connect the wires with wago connectors

# for serial connection, respect polarity combine with a prado LED-driver



Insert the luminaire into the ceiling until it "clicks". Push the luminaire a little further and twist it to lock it. Gently pull the luminaire down again. Now it's locked.



### twist the luminaire as desired

thank you for choosing prado



#### prado.eu

The light source in this luminaire shall only be replaced by the manufacturer or a similar qualified person. Warranty will not apply in case of wrongful use or if unskilled personnel attempts to repair the product.