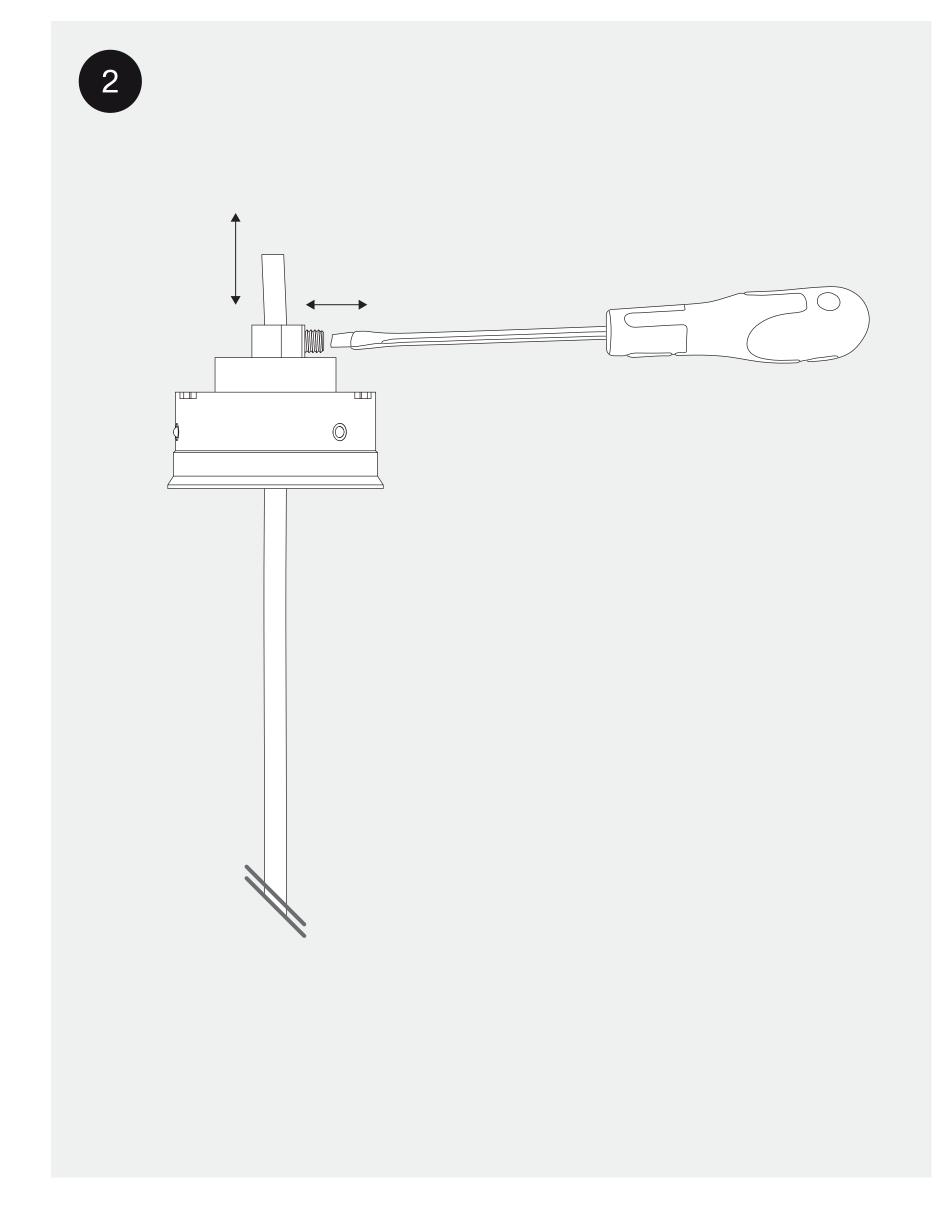

## unscrew the strain relief to adjust the lenght of the wire and fasten it again afterwards

connect the wires with wago connectors for serial connection, respect polarity combine with a prado LED-driver