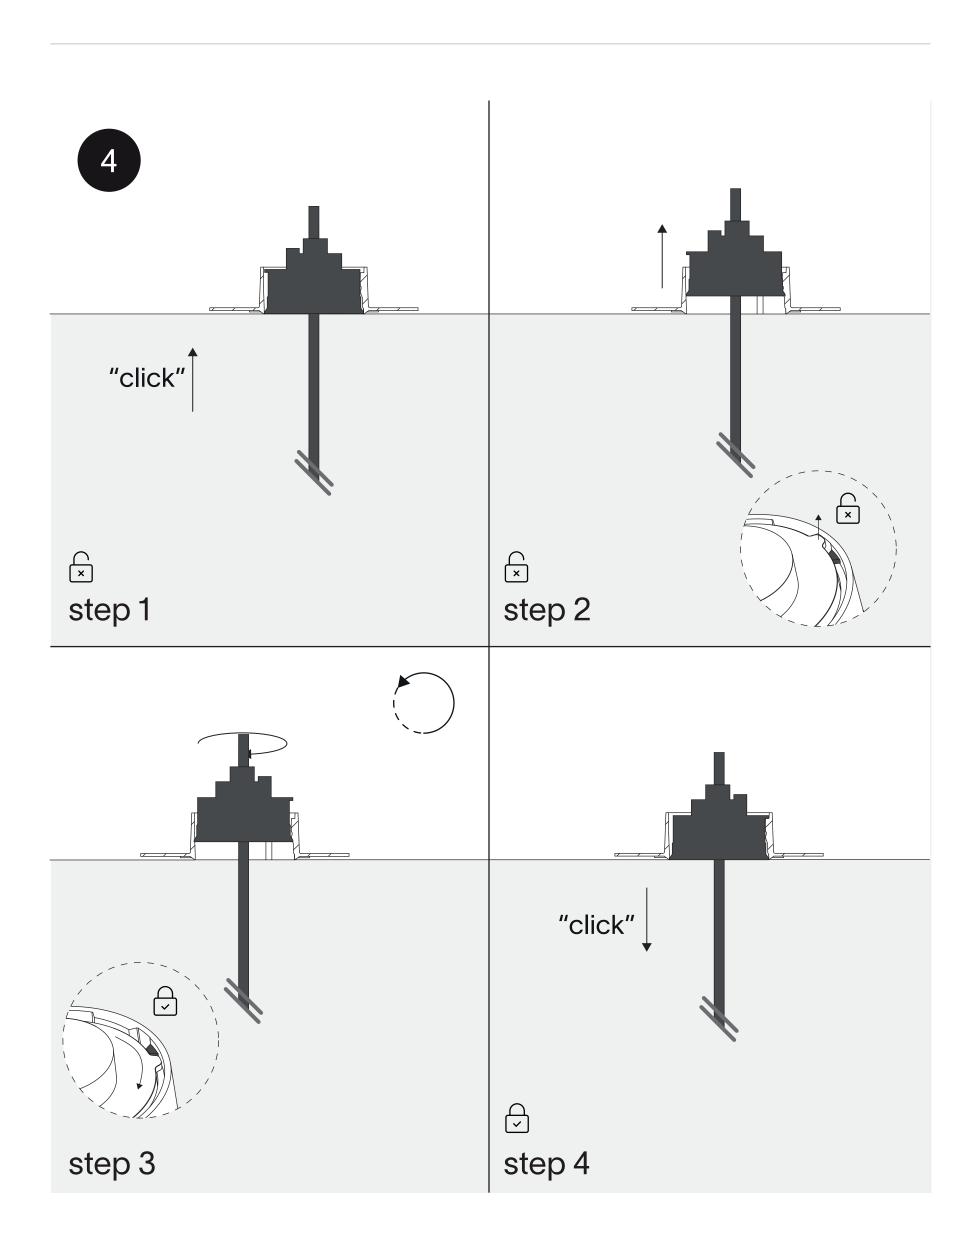

Insert the luminaire into the ceiling until it "clicks". Push the luminaire a little further and twist it to lock it. Gently pull the luminaire down again. Now it's locked.

thank you for choosing prado