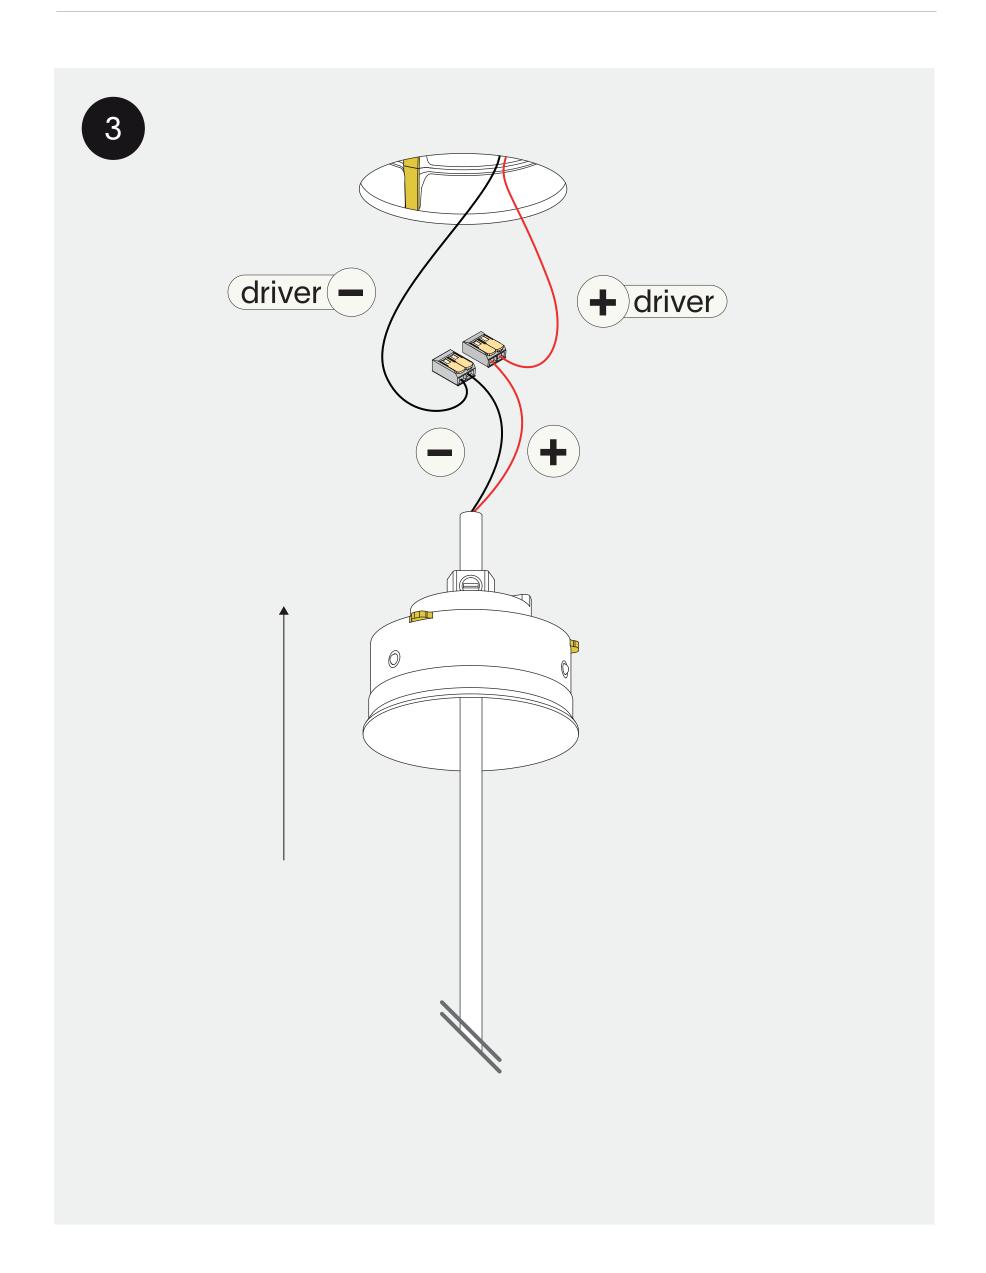

## unscrew the strain relief to adjust the lenght of the wire and fasten it again afterwards

connect the wires with wago connectors for serial connection, respect polarity combine with a prado LED-driver