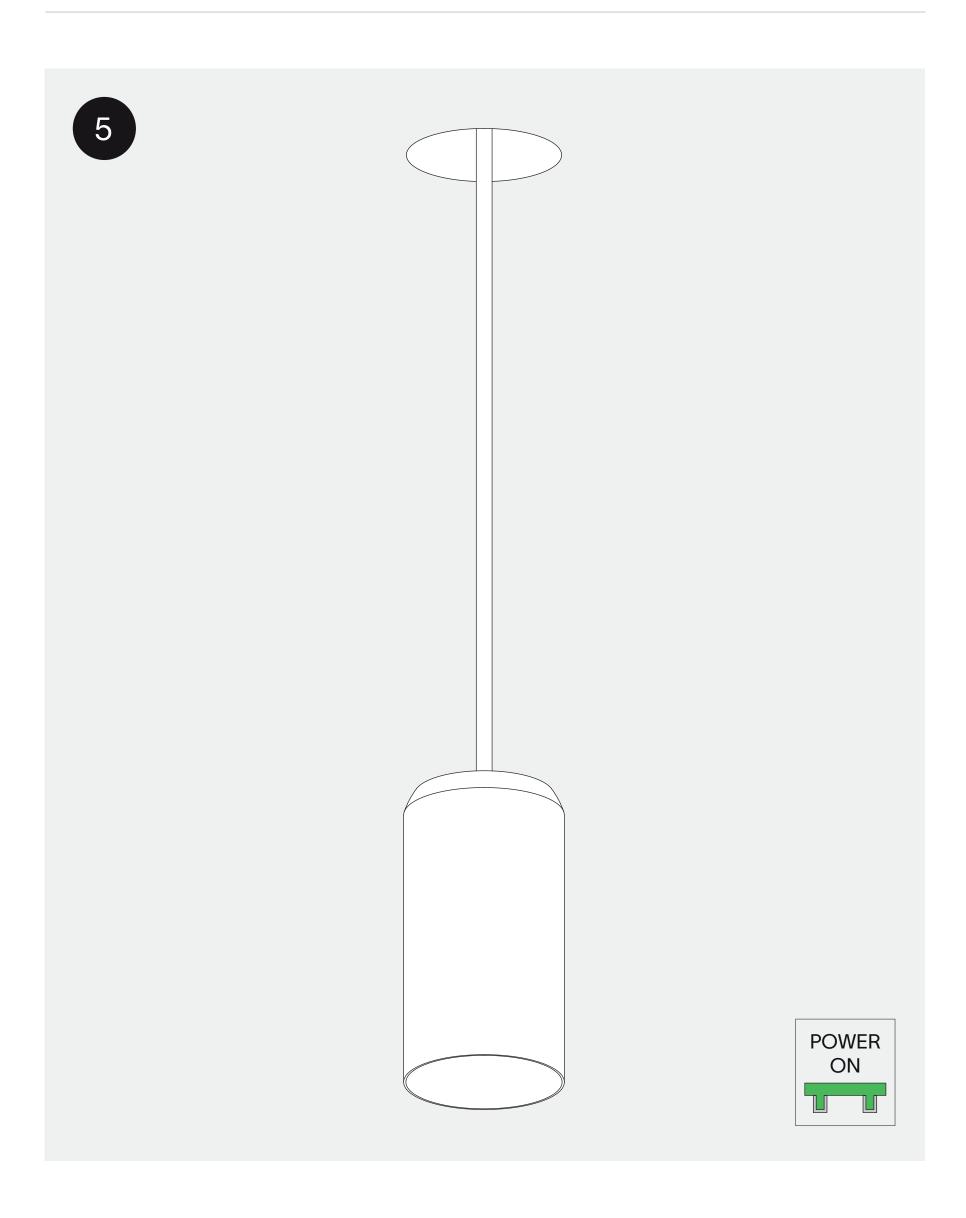

Insert the luminaire into the ceiling until it "clicks". Push the luminaire a little further and twist it to lock it. Gently pull the luminaire down again. Now it's locked.

thank you for choosing prado