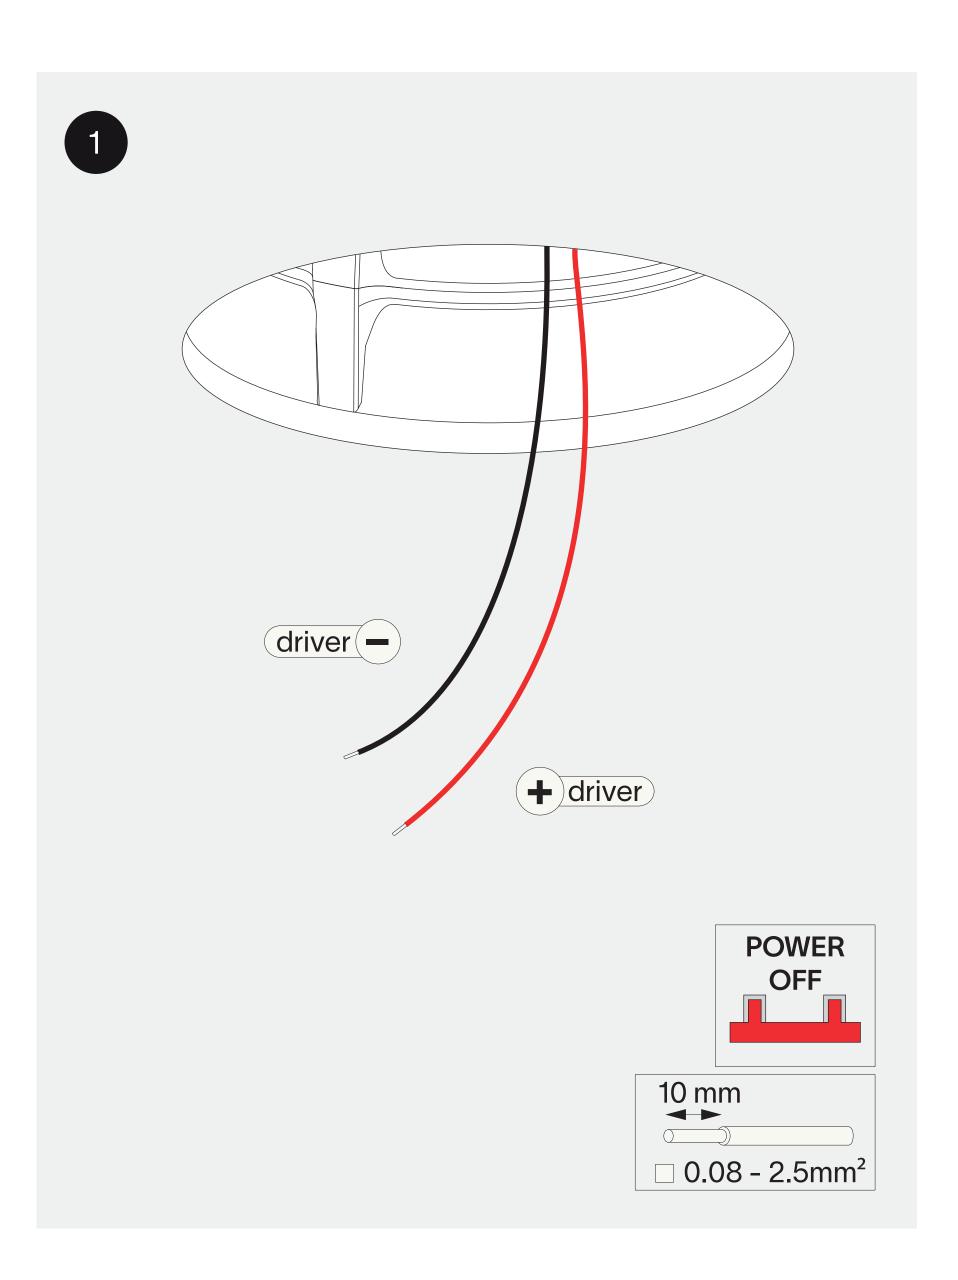

## unscrew the strain relief to adjust the lenght of the wire and fasten it again afterwards

connect the wires with wago connectors for serial connection, respect polarity combine with a prado LED-driver