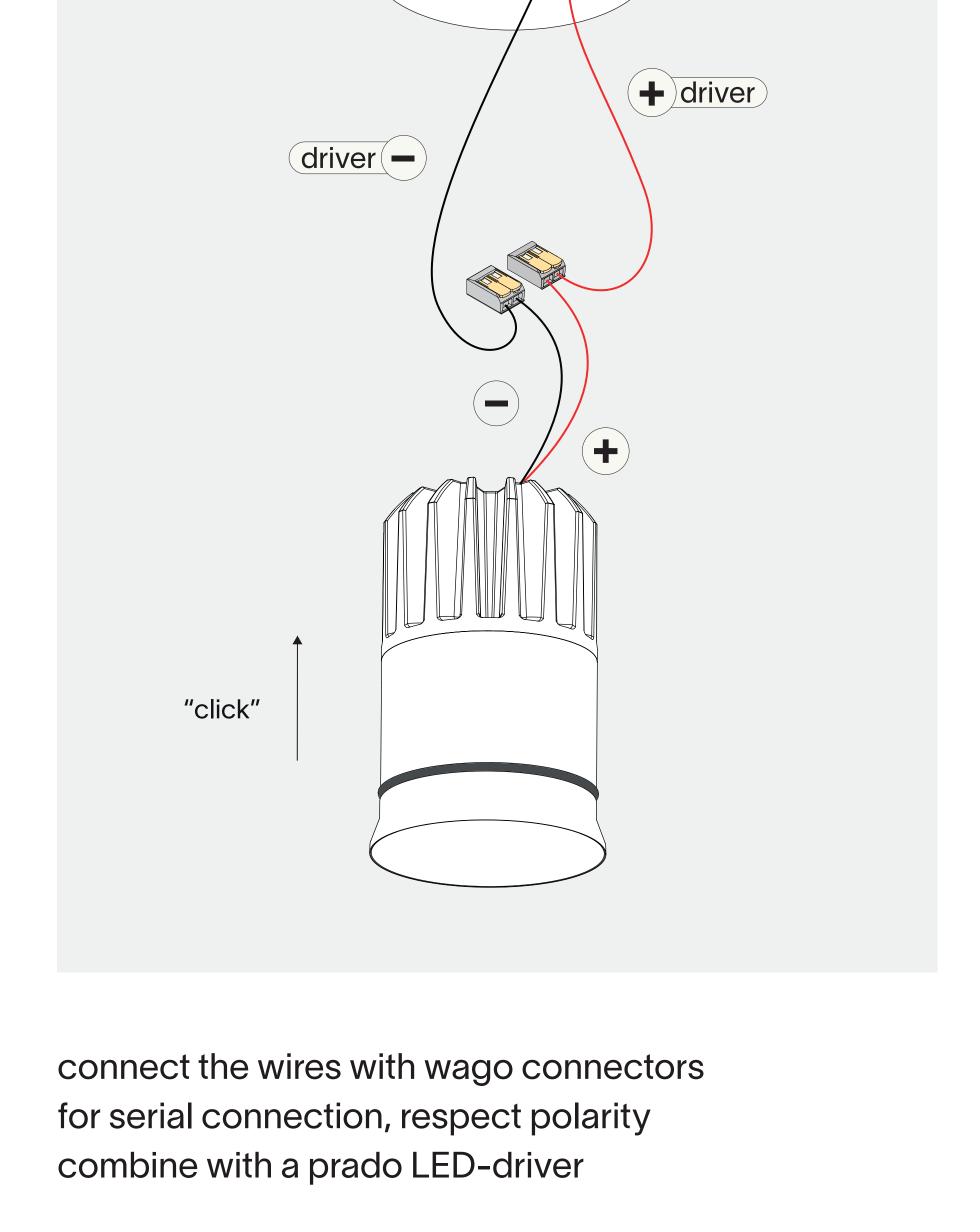

| L'uim 1                  |            | D-driver*                  |
|--------------------------|------------|----------------------------|
| constant<br>current (mA) | I x W (mm) | l x W incl.<br>driver (mm) |
| 500                      | 100 x 100  | 200 x 200                  |
| 700                      | 200 x 200  | 250 x 250                  |