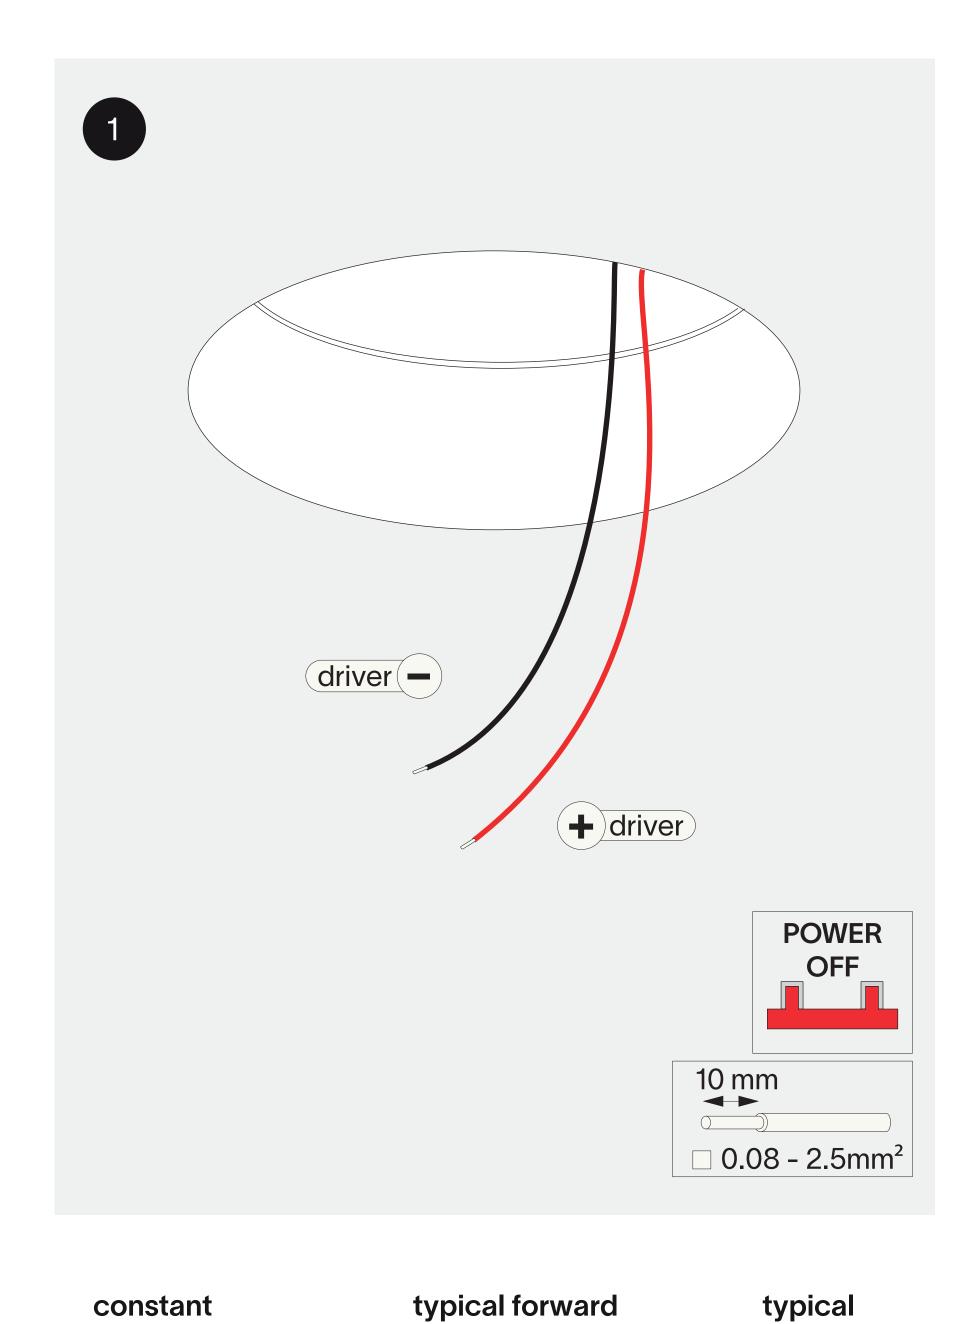

## trimless spot installation instruction

| current (mA)                                       | voltage (V) | power (W) |  |
|----------------------------------------------------|-------------|-----------|--|
| 350                                                | 16,9        | 5,9       |  |
| 500                                                | 17,4        | 8,7       |  |
| 700                                                | 18,2        | 12,7      |  |
| see packaging or fixture label for maximum current |             |           |  |
|                                                    |             |           |  |