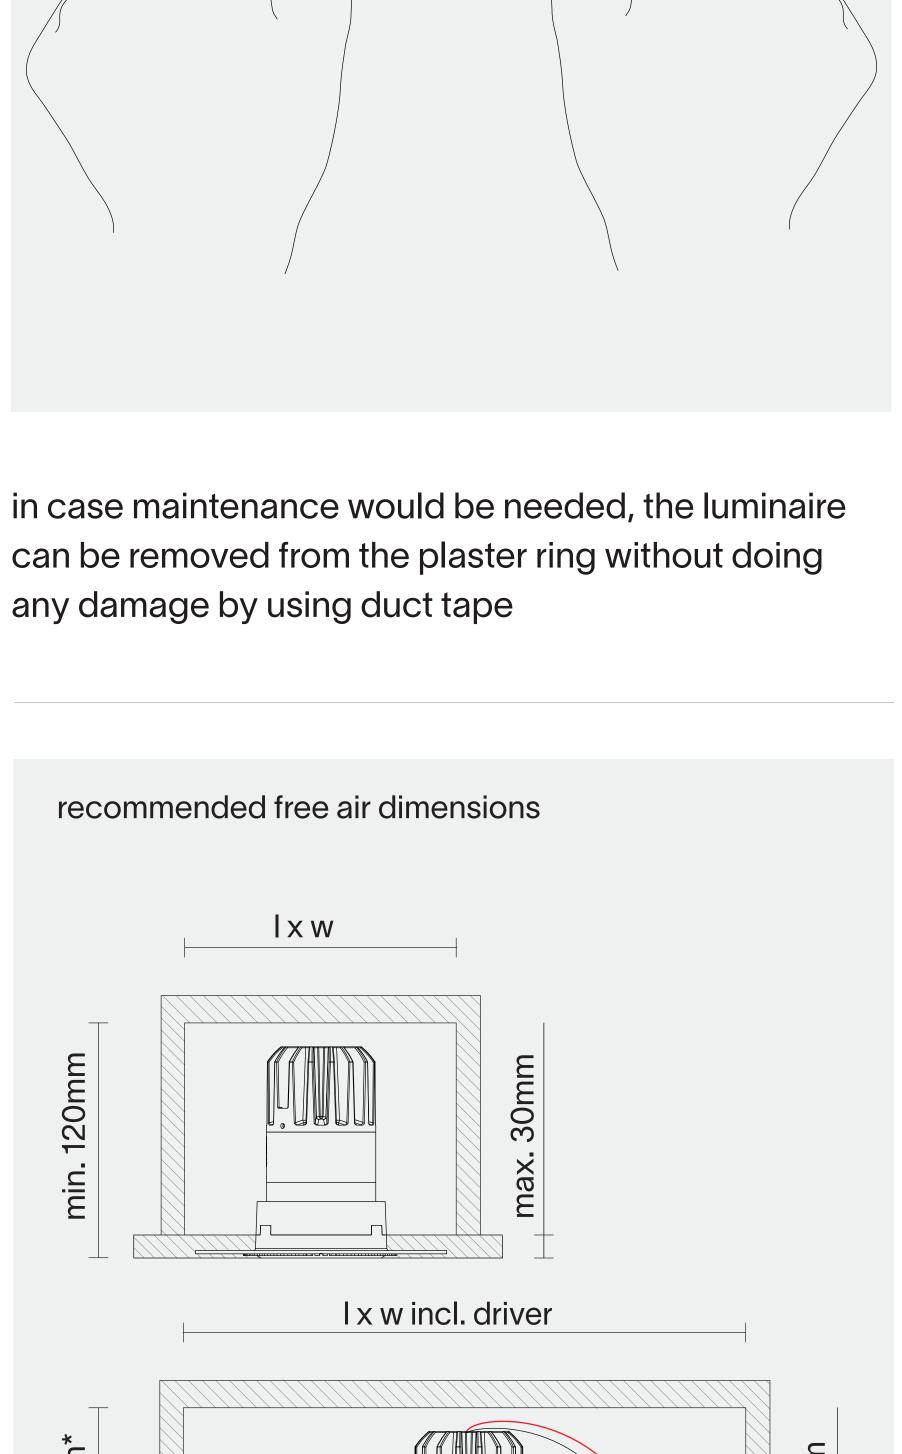

| L'uim 1                  |            | D-driver*                  |
|--------------------------|------------|----------------------------|
| constant<br>current (mA) | I x W (mm) | l x W incl.<br>driver (mm) |
| 500                      | 100 x 100  | 200 x 200                  |
| 700                      | 200 x 200  | 250 x 250                  |