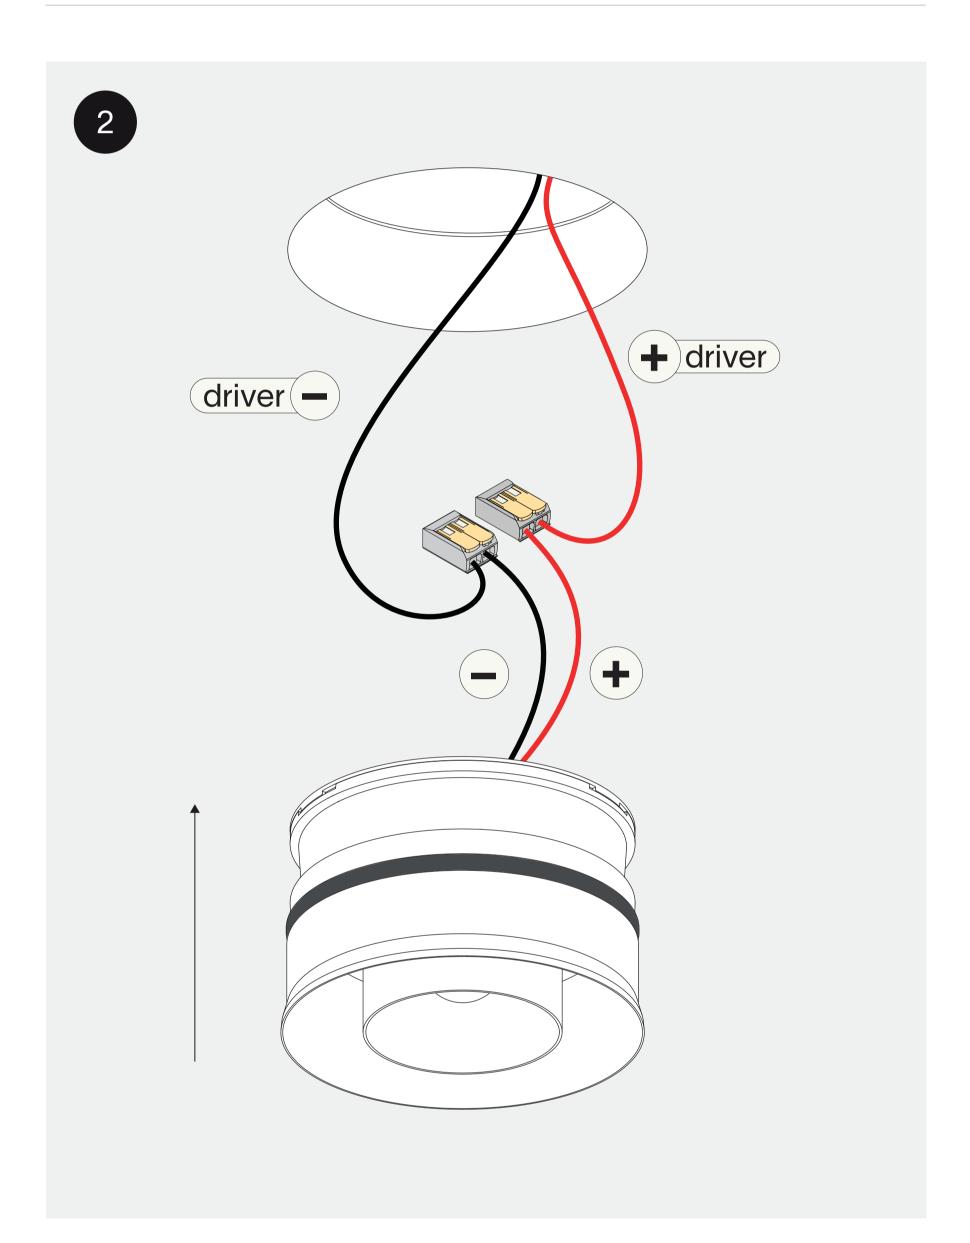

### connect the wires with the included connectors for serial connection, respect polarity combine with a prado LED-driver