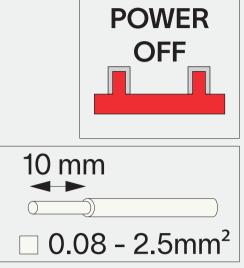

### connect the wires with the included connectors for serial connection, respect polarity combine with a prado LED-driver