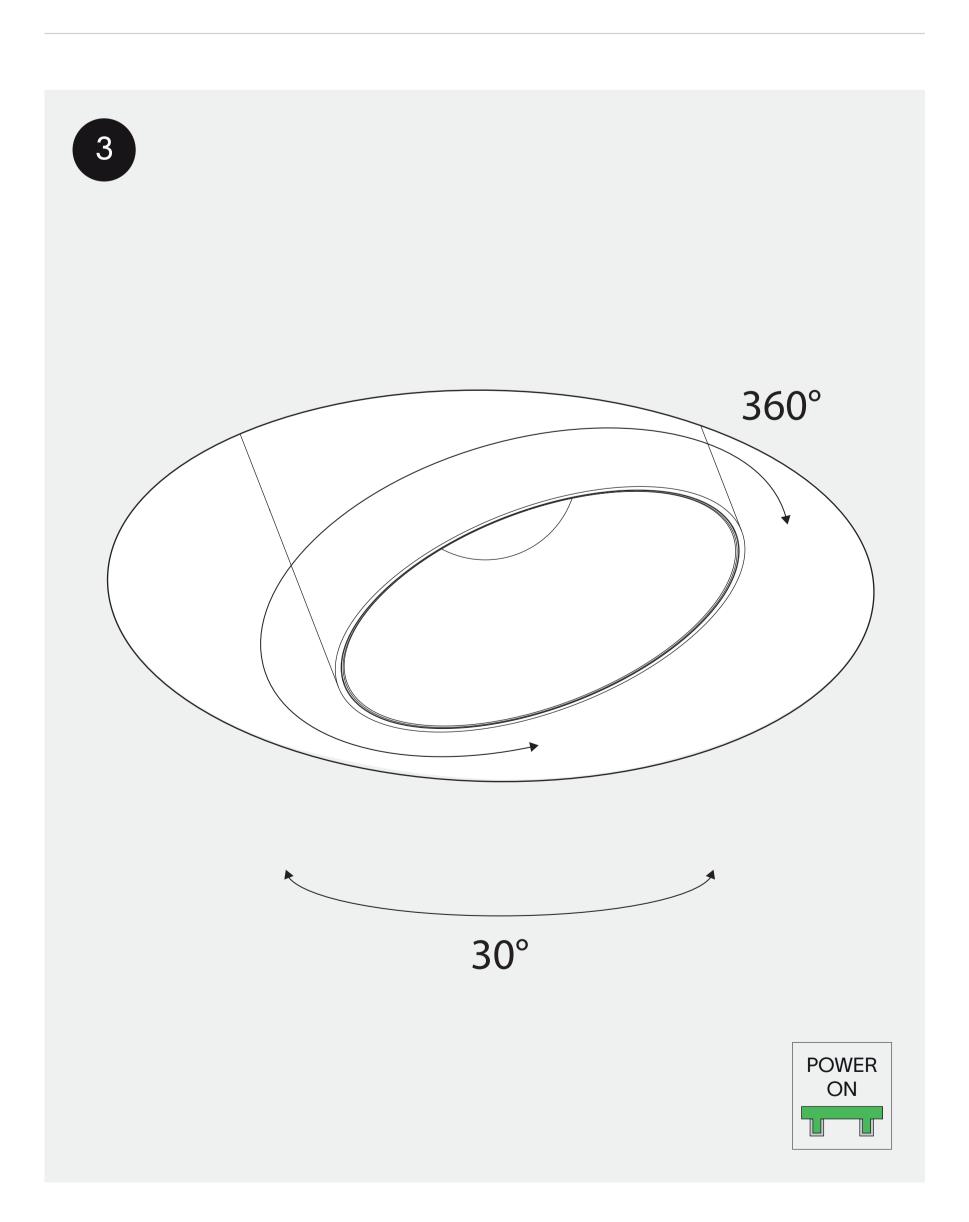

#### twist the luminaire as desired

thank you for choosing prado

Replace glass lens when broken. Luminaire shall only be used together with glass lens.