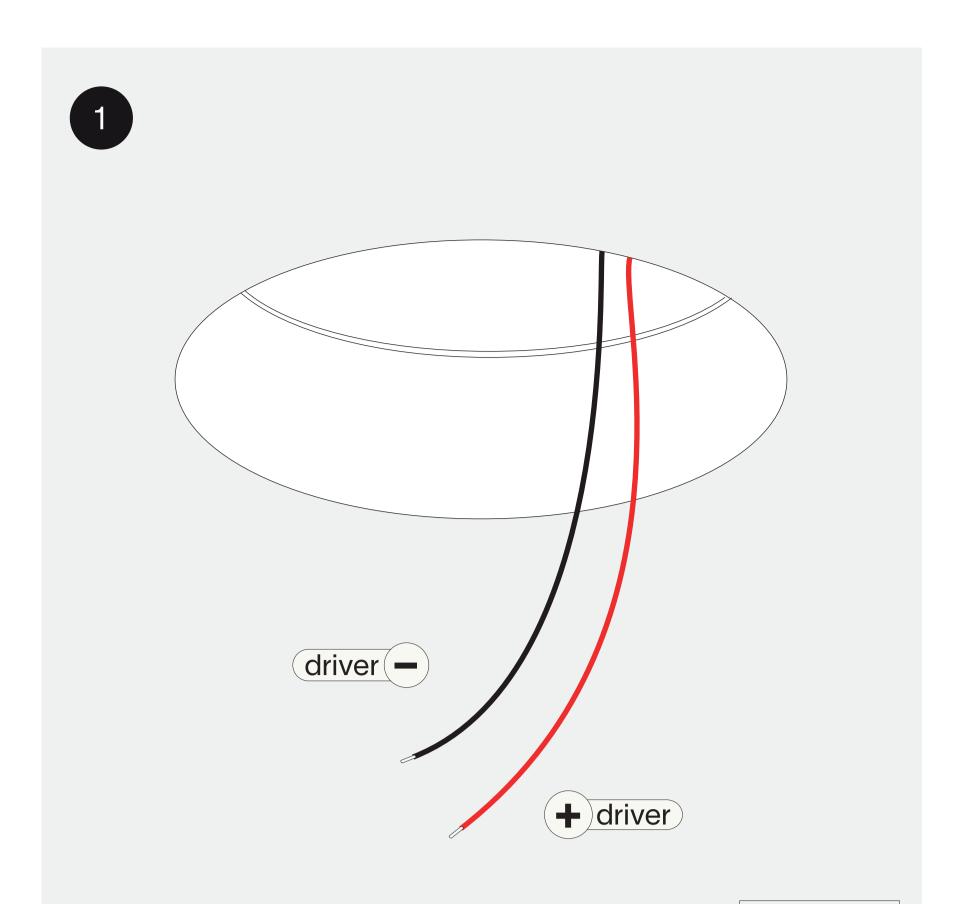

### connect the wires with the included connectors for serial connection, respect polarity combine with a prado LED-driver