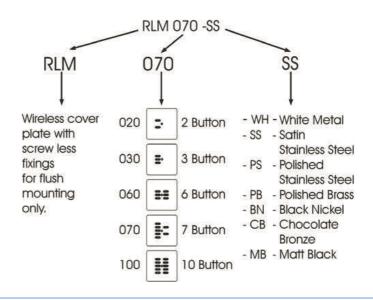

RLM screwless cover plates are available in eight standard finishes - shown overleaf. Custom finishes and double gang plates are subject to extended lead times.