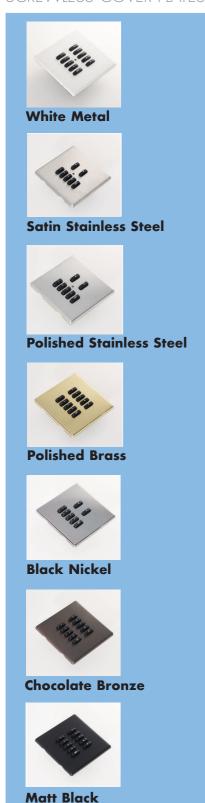

RLM screwless cover plates are available in eight standard finishes - shown overleaf. Custom finishes and double gang plates are subject to extended lead times.

### SCREWLESS COVER PLATES FOR RAKO RCM OR RNC CONTROL MODULES

Standard cover plate finishes

Satin Stainless Steel

Polished Stainless Steel

Polished Brass

Chocolate Bronze

Matt Black

Matt White

Black Nickel

Antique Brass

Custom cover plate finishes - allow six weeks lead time.

Satin Brass

Bronze Antique

Bronze Satin Stainless

Jordan Bronze