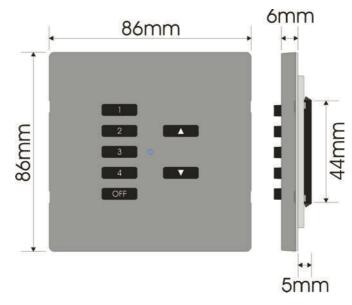

### Screwless cover plate options

The RLM range of screwless cover plates for the RCM and RNC 50x50mm push-button control modules are suitable for flush mount fixing into a standard 25mm deep UK back box, using the grid supplied.