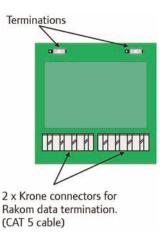

#### WHAT IS IT ?

The WPCON and WPCON-C units provide convenient connection points to the Rakom wired network for devices such as DMX, RF, WA and WTC Bridge modules. They provide a permanent punch down connection to the Rakom network and an RJ11 socket for plug in connection of the devices.

## connection details - WPCon