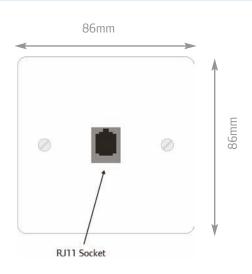

#### IN CONTROL

The WP-Con unit is mounted on a standard 86mm2 plate with 2 screws fixings to fit a standard 35mm deep single gang UK backbox.

The WPCON-C is mounted in a plastic box with cable strain relief clamps and is designed for ceiling or cupboard mounted appliances.

## connection details - WPCon