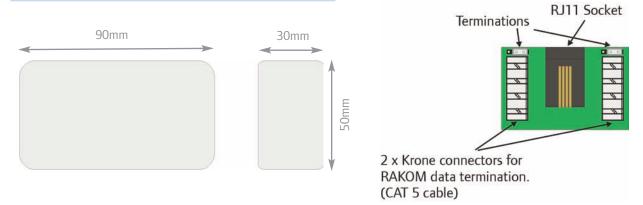

#### IN CONTROL

The WP-Con unit is mounted on a standard 86mm2 plate with 2 screws fixings to fit a standard 35mm deep single gang UK backbox.

The WPCON-C is mounted in a plastic box with cable strain relief clamps and is designed for ceiling or cupboard mounted appliances.

### connection details - WPCon-C

telephone +44 (0) 1634 226666 fax +44 (0) 1634 226667 www.rakocontrols.com