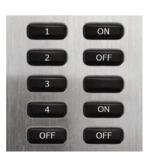

## On Off Options

RCM020 On Off control

RCM040 On Off, Raise/Lower

RCM041
On Off control of
2 adjacent Room Nos