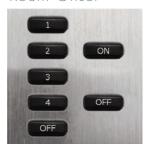

## On Off Options

RCM020 On Off control

RCM040 On Off, Raise/Lower

RCM041
On Off control of
2 adjacent Room Nos