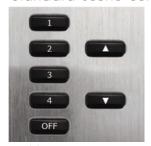

#### Standard scene control

RCM070 4 Scene, Off Raise/Lower

RCM100 7 Scene, Off Raise/Lower

RCM101 4 Scene, Off Raise/Lower + Blind Control