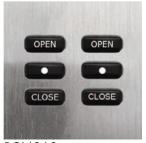

### Curtain & Blind

RCM030 Blind Control

RCM060 Blind control of 2 adjacent Room Nos

RCM071 Blind Control of up to 8 Blinds