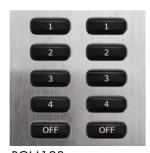

## On Off Options

RCM020 On Off control

RCM040 On Off, Raise/Lower

RCM041
On Off control of
2 adjacent Room Nos