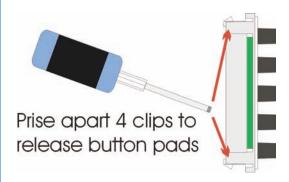

|
| RCM101                  | <del></del> | BR0101                          |
| RCM020                  | <b></b>     | BROO20                          |
| RCM040                  | <del></del> | BROO40                          |
| RCM041                  | <del></del> | BROO41                          |
| RCM030                  | -           | BROO30                          |
| RCM060                  | -           | BR0060                          |
| RCM071                  | -           | BR0071                          |
| RCM072                  |             | BR0072                          |
| RCM103                  | -           | BR0103                          |
| RCM102                  | <b></b>     | BR0102                          |

## How to fit replacement buttons