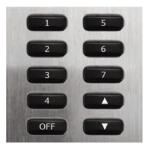

#### Standard scene control

RCM070 4 Scene, Off Raise/Lower

RCM100 7 Scene, Off Raise/Lower

RCM101 4 Scene, Off Raise/Lower + Blind Control