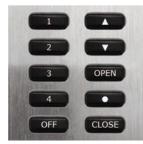

### Curtain & Blind

RCM030 Blind Control

RCM060 Blind control of 2 adjacent Room Nos

RCM071 Blind Control of up to 8 Blinds