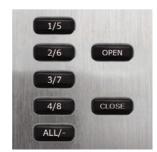

### Room Offset

RCM072 4 Scene, Off + On/Off of adjacent Room No.

RCM103 4 Scene, Off of 2 Adjacent Room Nos.

RCM102 4 Scene, Off + On/Off of 2 adjacent Room Nos.

Wireless