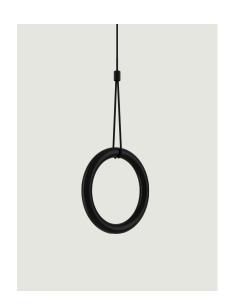

## Model IVY I

IVY is a minimal, geometric lighting piece composed of a ring hanging on a cable, which gives power to a made to measure LED module. Designed with single and double cables (IVY I and IVY V respectively), IVY responds to the need for flexibility, an increasingly contemporary theme in architectural practice and restoration, allowing the luminaire to be released from its ceiling derivation.