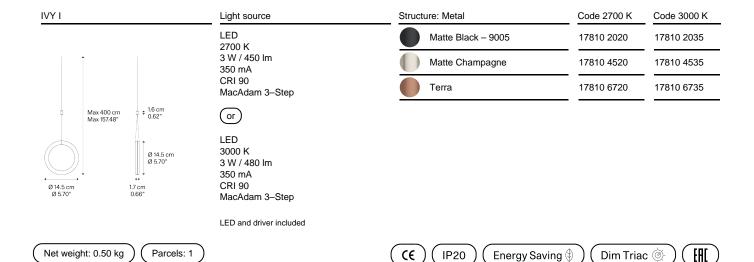

## Model IVY I

IVY is a minimal, geometric lighting piece composed of a ring hanging on a cable, which gives power to a made to measure LED module. Designed with single and double cables (IVY I and IVY V respectively), IVY responds to the need for flexibility, an increasingly contemporary theme in architectural practice and restoration, allowing the luminaire to be released from its ceiling derivation.