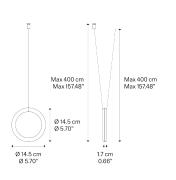

## Model IVY V

IVY is a minimal, geometric lighting piece composed of a ring hanging on a cable, which gives power to a made to measure LED module. Designed with single and double cables (IVY I and IVY V respectively), IVY responds to the need for flexibility, an increasingly contemporary theme in architectural practice and restoration, allowing the luminaire to be released from its ceiling derivation.

IVY V

Light source

LED 2700 K 3 W / 450 lm 350 mA CRI 90 MacAdam 3-Step

(or)

LED 3000 K 3 W / 480 lm 350 mA CRI 90 MacAdam 3-Step

LED and driver included

Net weight: 0.58 kg

Parcels: 1