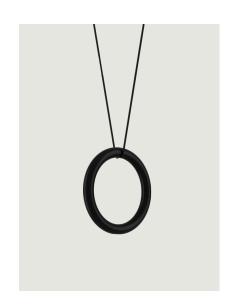

## Model IVY V

IVY is a minimal, geometric lighting piece composed of a ring hanging on a cable, which gives power to a made to measure LED module. Designed with single and double cables (IVY I and IVY V respectively), IVY responds to the need for flexibility, an increasingly contemporary theme in architectural practice and restoration, allowing the luminaire to be released from its ceiling derivation.