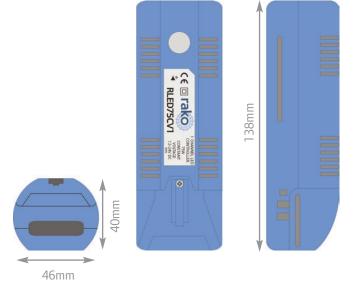

### technical data

| dimensions     | 138x46x40mm                                                                               |
|----------------|-------------------------------------------------------------------------------------------|
| input supply   | 12 or 24vDC                                                                               |
| weight         | 125g                                                                                      |
| housing        | UL VO ABS                                                                                 |
| climate range  | Temperature +2C to +40C<br>Humidity +5% to 95% non<br>condensing                          |
| connections    | 2 way screw terminals for 12-24v d.c. supply. 4 way screw terminals for load connections. |
| protection     | Reverse polarity input protection.  Output current limit protection.                      |
| load types     | Single channel constant voltage LED fittings and tapelight.                               |
| minimum load   | lw                                                                                        |
| maximum load   | 75w @ 12v d.c.<br>150w @ 24v d.c.                                                         |
| terminal sizes | 4mm2                                                                                      |
| standards      | Emissions - EN61000-6-3 : 2001<br>Immunity - EN61000-6-1 : 2001                           |
| communication  | Rakom coded fm radio, 433.9MHz                                                            |
| memory         | Flash memory non volatile                                                                 |
|                |                                                                                           |

## mechanical data