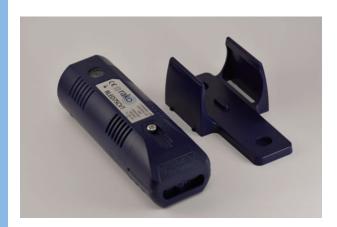

#### WHAT IS IT ?

A compact single channel 75W constant voltage LED dimmer with in-built RF receiver and Rako processor for control of single channel constant voltage LED fittings.

Controlled from any Rako Rakom device, e.g. RCP/RCM wall plates or Bridge interface units The RLED75CV1 is a wireless 75w constant voltage dimming LED driver, suitable for ceiling or cupboard mounting.

#### IN CONTROL

Designed for use with single channel constant voltage LED fittings and single channel LED tape light.

Maximum wattage of 75w for 12V d.c. fittings or 150w for 24V d.c. fittings. Requires a suitable external d.c. power supply (normally the power supply that would be supplied with the fitting for a non-dimming application).