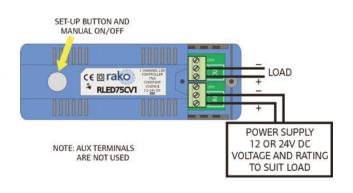

## mechanical data

## wiring schematic

telephone +44 (0) 1634 226666 fax +44 (0) 1634 226667 www.rakocontrols.com