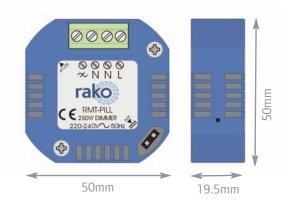

# RMT-PILL

| 250W BACK BOX DIMMER<br>technical data |                                                                                                                                                                                                                                                                                                           |
|----------------------------------------|-----------------------------------------------------------------------------------------------------------------------------------------------------------------------------------------------------------------------------------------------------------------------------------------------------------|
|                                        |                                                                                                                                                                                                                                                                                                           |
| input supply                           | 230V AC +/-10% 50Hz                                                                                                                                                                                                                                                                                       |
| weight                                 | 46g                                                                                                                                                                                                                                                                                                       |
| housing                                | UL VO material                                                                                                                                                                                                                                                                                            |
| climate range                          | Temperature +2C to +40C<br>Humidity +5% to 95% non<br>condensing                                                                                                                                                                                                                                          |
| connections                            | 4 way screw terminals for mains power. Molex 2 pin socket for auxiliary switch                                                                                                                                                                                                                            |
| protection                             | Auto resetting over current protection<br>Auto thermal shutdown<br>Voltage surge protection                                                                                                                                                                                                               |
| load types                             | With neutral: Mains Dimmable LEDs, Incandescent mains voltage lamps, Tungsten halogen, GU10 lamps, Trailing edge dimmable LV transformers, Trailing edge dimmable cold cathode. Without neutral: Incandescent mains voltage lamps, Tungsten halogen GU10 lamps Not suitable for low voltage or LED lamps. |
| minimum load                           | With neutral - Min 1W<br>Without neutral - Min 60W                                                                                                                                                                                                                                                        |
| maximum load                           | With neutral: 250W<br>Without neutral: 250W                                                                                                                                                                                                                                                               |
| terminal sizes                         | 1.5mm2 - Stranded<br>2.5mm2 - Solid                                                                                                                                                                                                                                                                       |
| standards                              | Emissions - EN61000-6-3 : 2007<br>Immunity - EN61000-6-1 : 2007                                                                                                                                                                                                                                           |
| communication                          | Rakom coded fm radio, 433.9MHz                                                                                                                                                                                                                                                                            |

#### mechanical data