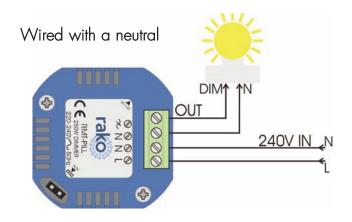

#### WHAT IS IT ?

A compact 250W RF dimmer designed to be located in a standard UK or European backbox.

The RMT-Pill can be used either with or without a neutral allowing it to be used with dedicated wiring or retrofit into a standard wiring situation.

Trailing edge technology for quiet reliable dimming of any non-inductive load when used with a neutral or tungsten GLS and tungsten halogen GU10 style lamps when used without.

Controlled from any Rako Rakom device or simple contact closure input using a momentary push switch. The RMT-PILL dimmer is a 250w back-box dimmer for halogen and mains dimmable LED lighting loads.

### wiring schematic

telephone +44 (0) 1634 226666 fax +44 (0) 1634 226667 www.rakocontrols.com

memory

Flash memory (non volatile)