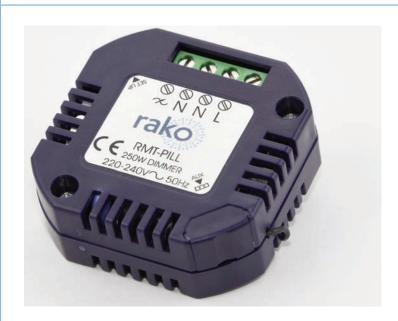

## RMT-PILL

250W BACK BOX DIMMER

#### WHAT IS IT ?

A compact 250W RF dimmer designed to be located in a standard UK or European backbox.

The RMT-Pill can be used either with or without a neutral allowing it to be used with dedicated wiring or retrofit into a standard wiring situation.

Trailing edge technology for quiet reliable dimming of any non-inductive load when used with a neutral or tungsten GLS and tungsten halogen GU10 style lamps when used without.

Controlled from any Rako Rakom device or simple contact closure input using a momentary push switch. The RMT-PILL dimmer is a 250w back-box dimmer for halogen and mains dimmable LED lighting loads.