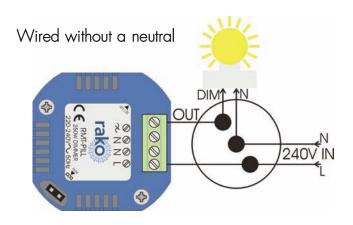

#### WHAT IS IT ?

A compact 250W RF dimmer designed to be located in a standard UK or European backbox.

The RMT-Pill can be used either with or without a neutral allowing it to be used with dedicated wiring or retrofit into a standard wiring situation.

Trailing edge technology for quiet reliable dimming of any non-inductive load when used with a neutral or tungsten GLS and tungsten halogen GU10 style lamps when used without.

Controlled from any Rako Rakom device or simple contact closure input using a momentary push switch. The RMT-PILL dimmer is a 250w back-box dimmer for halogen and mains dimmable LED lighting loads.

### wiring schematic

telephone +44 (0) 1634 226666 fax +44 (0) 1634 226667 www.rakocontrols.com

memory

Flash memory (non volatile)