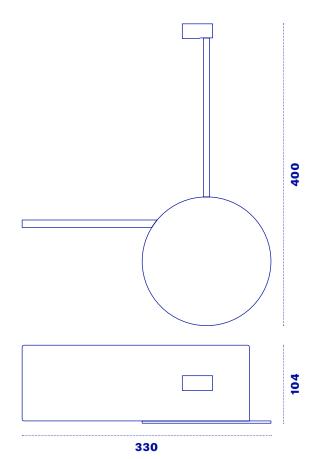

## Biga C

Biga is a wall lamp consisting of an adjustable LED spotlight, a shelf equipped with wireless charging technology and a button combined with a USB socket. A functional complement ideal for bedside installations, especially in the hotel segment, and can be customized on request in terms of shape, color and finish.

LEFT (BIG-CNN3KSX)

| Biga C |
|--------|
|--------|

| Technology      | LED                 |  |  |
|-----------------|---------------------|--|--|
| Temperature     | ○ 3000K             |  |  |
| Lumen           | 120                 |  |  |
| Optic           | POINTED             |  |  |
| CRI             | 90                  |  |  |
| Power           | 1 W                 |  |  |
| Use             | INDOOR              |  |  |
| Supply voltage  | 110/230 VAC - 0,9 A |  |  |
| Wireless charge | 5 W                 |  |  |
| USB port        | 5 W                 |  |  |