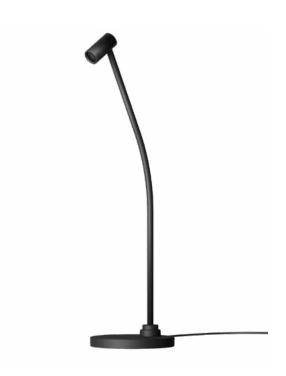

## Halley Table Crooked

Q Light InDoor

## 395 Ø 105

C

## **Halley Table Crooked**

| Technology    | LED      |  |
|---------------|----------|--|
| Temperature   | <u> </u> |  |
| Optic         | POINTED  |  |
| CRI           | 90       |  |
| Use           | INDOOR   |  |
| Power         | 3 W      |  |
| Lumen         | 300      |  |
| Touch control | Yes      |  |

LYM S.r.l. Strada Cornadella 15/a **33077 Sacile (PN)** Italy

e. hall@lym.it t. +39 0434 735346 lym.it

Halley Table Crooked is a table lamp with built-in USB cable, ideal both as a bedside lamp and as a desk lamp. It develops on a slightly bent rod that allows optimal adjustment of the light beam.