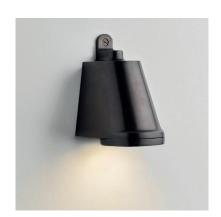

Name SPREADERLIGHT 230V

Number N030 Collection NAUTIC

## General

Location Indoor/outdoor
Main material Brass/glass
IP rating IP 65
Class I

Bathroom zone Zone 3
Voltage 230V
Driver required .

Cable length (m)

Dimensions (mm) 80x130x85.5 Mounting method Wall mounting