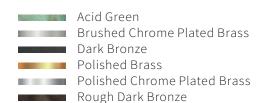

Name SPREADERLIGHT 230V

Number N030 Collection NAUTIC



## General

Location Indoor/outdoor
Main material Brass/glass
IP rating IP 65
Class I

Bathroom zone Zone 3
Voltage 230V
Driver required .

Cable length (m)

Dimensions (mm) 80x130x85.5 Mounting method Wall mounting

Gross weight (kg) .
Net weight (kg) .
Packaging (mm) .
Energy Efficiency % .



## **Lamp** Included

Light source LED module

Number of light sources

Socket type

Bulb shape

Max lamp length (mm)

Power consumption

Luminous flux

Color temperature

CRI

Lifetime

Electrical

Beam angle

Switch (type) .
Battery No
Dimmable Yes

Dimming range .

Dimming method Phase dimming
Supply frequency 50Hz / 60Hz
Driver/ballast voltage 220-240V

Efficiency .



## **Finishes**



130°