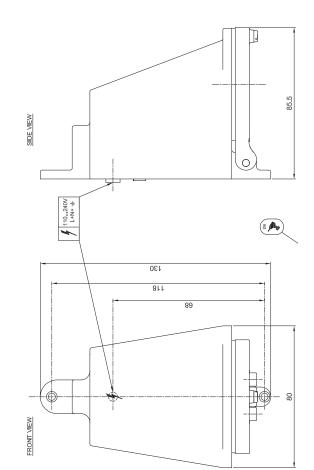

## General

Location Indoor/outdoor
Main material Brass/glass
IP rating IP 65
Class I

Bathroom zone Zone 3
Voltage 230V
Driver required .

Cable length (m)

Dimensions (mm) 80x130x85.5 Mounting method Wall mounting