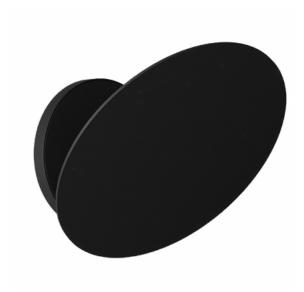

## Alphard C100

Alphard C100 is the indirect light LED lamp. Thanks to the directional front plate, a pleasant diffused lighting is created, since the light can be propagated more or less grazing with respect to the wall. The lamp can be installed using the Contatto fixing and power supply kit.

## **Alphard C100**

| Technology  | LED            |  |
|-------------|----------------|--|
| Temperature | <b>о</b> 3000К |  |
| Optic       | INDIRECT       |  |
| CRI         | 90             |  |
| Use         | INDOOR         |  |