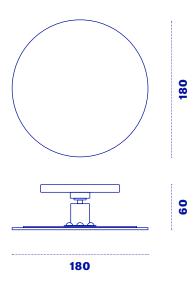

## Alphard C100

Alphard C100 is the indirect light LED lamp. Thanks to the directional front plate, a pleasant diffused lighting is created, since the light can be propagated more or less grazing with respect to the wall. The lamp can be installed using the Contatto fixing and power supply kit.

## **Alphard C100**

| Technology  | LED            |  |
|-------------|----------------|--|
| Temperature | <b>о</b> 3000К |  |
| Optic       | INDIRECT       |  |
| CRI         | 90             |  |
| Use         | INDOOR         |  |

| <b>Contatto version</b> (see page 110) | ○ 3000K |
|----------------------------------------|---------|
| Power                                  | 13,5 W  |
| Lumen                                  | 1500    |
| Touch control                          | Yes     |