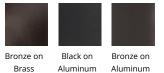

### Landscape Accessory

| • | 10 | C | ما |  |  |
|---|----|---|----|--|--|

| lodel     | Finish                                                               |
|-----------|----------------------------------------------------------------------|
| 5111-LSHR | BBR Bronze on Brass<br>BK Black on Aluminum<br>BZ Bronze on Aluminum |

#### SPECIFICATIONS

Construction:

Finish:

Solid die-cast brass, Corrosion resistant aluminum alloy Enamel Coated: Bronze on Brass, Black on Aluminum, Bronze on Aluminum

Fixture Type:

Catalog Number:

Project:

#### **FINISHES:**