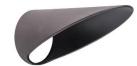

## 5111 Mini Accent Long Shroud

### Landscape Accessory

| • | 10 | C | ما |  |  |
|---|----|---|----|--|--|

| lodel     | Finish                                                               |
|-----------|----------------------------------------------------------------------|
| 5111-LSHR | BBR Bronze on Brass<br>BK Black on Aluminum<br>BZ Bronze on Aluminum |

#### DESCRIPTION

This large cowl for the 5111 Accent Light reduces glare by increasing the cutoff angle for light. Available in Bronze or Brass, replaces existing medium cowl that comes installed on factory Accent Lights.