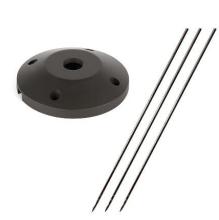

#### DESCRIPTION

Surface mount canopy with threaded loop for WAC Landscape Lighting Accent, Flood, Inground Lights. Includes three 7" threaded stainless steel stabilizing pins for ground mounting or surface mounts with four screws.

#### FEATURES

• Includes three 7" threaded stainless steel stabilizing pins for ground mounting or surface mounts with four screws

• 5 year warranty