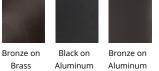

#### Model

| Model    | Finish                                                               |
|----------|----------------------------------------------------------------------|
| 5000-SCP | BBR Bronze on Brass<br>BK Black on Aluminum<br>BZ Bronze on Aluminum |

#### Construction:

Solid die-cast brass, Corrosion resistant aluminum alloy

Finish:

Enamel Coated: Bronze on Brass, Black on Aluminum, Bronze on Aluminum

Fixture Type: Catalog Number:

Project:

Location:

#### **FINISHES:**