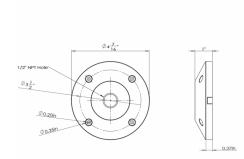

--------------------------|
| 5000-SCP | BBR Bronze on Brass<br>BK Black on Aluminum<br>BZ Bronze on Aluminum |

#### Example: 5000-SCP-BBR

#### DESCRIPTION

Surface mount canopy with threaded loop for WAC Landscape Lighting Accent, Flood, Inground Lights. Includes three 7" threaded stainless steel stabilizing pins for ground mounting or surface mounts with four screws.

#### FEATURES

• Includes three 7" threaded stainless steel stabilizing pins for ground mounting or surface mounts with four screws

• 5 year warranty

#### SPECIFICATIONS

#### Construction:

Solid die-cast brass, Corrosion resistant aluminum alloy

Finish:

Enamel Coated: Bronze on Brass, Black on Aluminum, Bronze on Aluminum



Fixture Type: Catalog Number:

Project:

Location:

#### **FINISHES:**



## LINE DRAWING: