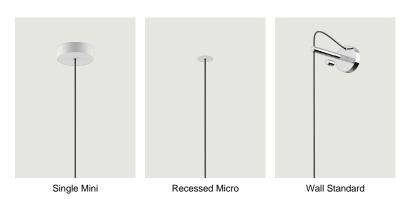

ies *Model* Single Standard

Single canopies are ideal for highlighting the corner of a room or enhancing single light sources. They can also be used to create multiple custom combinations on high ceilings or in situations which do not allow lights to be grouped in a cluster.



| Single Standard                                                    | System        | Structure: Metal   | Code        |
|--------------------------------------------------------------------|---------------|--------------------|-------------|
| Ø 11 cm<br>Ø 4.33"<br>Ø 12.5 cm<br>Ø 4.92"<br>Ø 12.5 cm<br>Ø 4.92" | Single System | Matte White – 9010 | R03L01 1000 |
| Net weight: 0.40 kg Parcels: 1                                     |               |                    | (E) (IP20)  |

## Options of Single Canopies