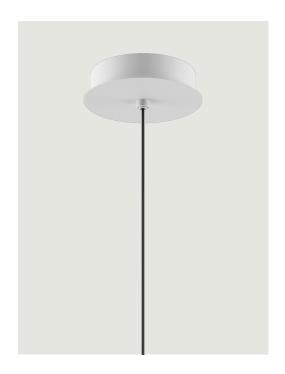

## Single Canopies *Model* Single Standard

Single canopies are ideal for highlighting the corner of a room or enhancing single light sources. They can also be used to create multiple custom combinations on high ceilings or in situations which do not allow lights to be grouped in a cluster.

| Single Standard                                                    | System        | Structure: Metal   | Code        |
|--------------------------------------------------------------------|---------------|--------------------|-------------|
| Ø 11 cm<br>Ø 4.33"<br>Ø 12.5 cm<br>Ø 4.92"<br>Ø 12.5 cm<br>Ø 4.92" | Single System | Matte White – 9010 | R03L01 1000 |
| Net weight: 0.40 kg Parcels: 1                                     |               |                    | (E) (IP20)  |