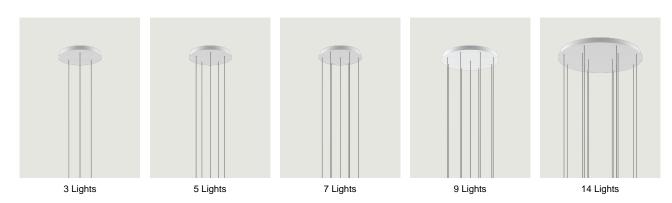

hts from the ceiling. It is a decorative element fitted with a variable but predefined number of holes and used to create more or less compact clusters of light fixtures based on the type of space and ceiling.



€ )

IP20

| 24 Lights            | System         | Structure: Metal   | Code        |
|----------------------|----------------|--------------------|-------------|
|                      | Cluster System | Matte White – 9010 | R04L24 1000 |
|                      |                | Matte Black – 9005 | R04L24 2000 |
|                      |                |                    |             |
| Ø 100 cm<br>Ø 39.37" |                |                    |             |
| Ø 96.5 cm<br>Ø 38"   |                |                    |             |

## Options of Round Cluster System



Net weight: 23.50 kg

Parcels: 1