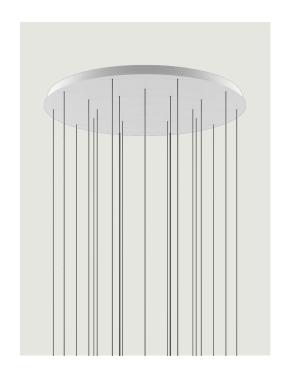

## Round Cluster System *Model* 24 Lights

Lodes's multiple round canopy (*Round Cluster System*) is a circular system for hanging suspension lights from the ceiling. It is a decorative element fitted with a variable but predefined number of holes and used to create more or less compact clusters of light fixtures based on the type of space and ceiling.

€ )

IP20

| 24 Lights            | System         | Structure: Metal   | Code        |
|----------------------|----------------|--------------------|-------------|
|                      | Cluster System | Matte White – 9010 | R04L24 1000 |
|                      |                | Matte Black – 9005 | R04L24 2000 |
|                      |                |                    |             |
| Ø 100 cm<br>Ø 39.37" |                |                    |             |
| Ø 96.5 cm<br>Ø 38"   |                |                    |             |