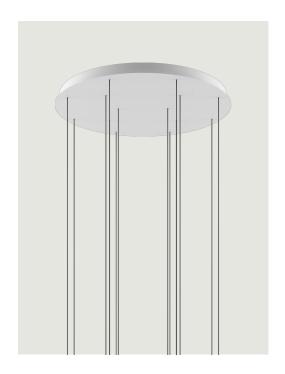

## Round Cluster System *Model* 14 Lights

Lodes's multiple round canopy (*Round Cluster System*) is a circular system for hanging suspension lights from the ceiling. It is a decorative element fitted with a variable but predefined number of holes and used to create more or less compact clusters of light fixtures based on the type of space and ceiling.

| 14 Lights                       | System         | Structure: Metal   | Code               |
|---------------------------------|----------------|--------------------|--------------------|
|                                 | Cluster System | Matte White – 9010 | R04L14 1000        |
| (· · · · )                      |                | Matte Black – 9005 | R04L14 2000        |
| 0 74 cm<br>0 2913"              |                |                    |                    |
| 4.2 cm<br>0.70 cm<br>0.27.55"   |                |                    |                    |
| Net weight: 14.40 kg Parcels: 1 |                |                    | <b>(€</b> ) (IP20) |