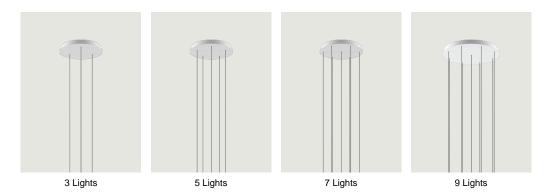

create more or less compact clusters of light fixtures based on the type of space and ceiling.



| 14 Lights                       | System         | Structure: Metal   | Code               |
|---------------------------------|----------------|--------------------|--------------------|
|                                 | Cluster System | Matte White – 9010 | R04L14 1000        |
| (· · · · )                      |                | Matte Black – 9005 | R04L14 2000        |
| 0 74 cm<br>0 2913"              |                |                    |                    |
| 4.2 cm<br>0.70 cm<br>0.27.55"   |                |                    |                    |
| Net weight: 14.40 kg Parcels: 1 |                |                    | <b>(€</b> ) (IP20) |

## Options of Round Cluster System