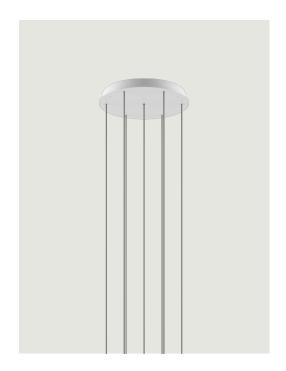

## Round Cluster System *Model* 7 Lights

Lodes's multiple round canopy (*Round Cluster System*) is a circular system for hanging suspension lights from the ceiling. It is a decorative element fitted with a variable but predefined number of holes and used to create more or less compact clusters of light fixtures based on the type of space and ceiling.

| 7 Lights                       | System         | Structure: Metal   | Code        |
|--------------------------------|----------------|--------------------|-------------|
| Ø 35 cm<br>Ø 13.77°<br>Ø 36 cm | Cluster System | Matte White – 9010 | R04L07 1000 |
|                                |                | Matte Black – 9005 | R04L07 2000 |
| Ø 14.96"                       |                |                    |             |