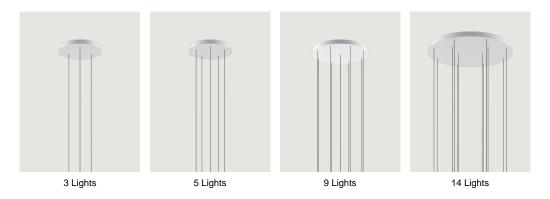

nd Cluster System*) is a circular system for hanging suspension lights from the ceiling. It is a decorative element fitted with a variable but predefined number of holes and used to create more or less compact clusters of light fixtures based on the type of space and ceiling.



| 7 Lights                       | System         | Structure: Metal   | Code        |
|--------------------------------|----------------|--------------------|-------------|
| Ø 35 cm<br>Ø 13.77°<br>Ø 36 cm | Cluster System | Matte White – 9010 | R04L07 1000 |
|                                |                | Matte Black – 9005 | R04L07 2000 |
| Ø 14.96"                       |                |                    |             |

Net weight: 3.55 kg

Parcels: 1

(CE

[ IP20 ]

## Options of Round Cluster System