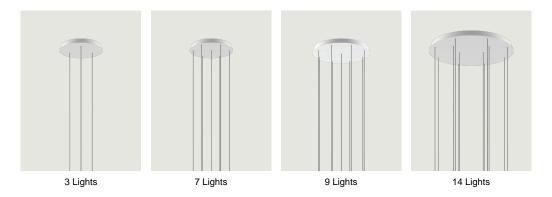

hanging suspension lights from the ceiling. It is a decorative element fitted with a variable but predefined number of holes and used to create more or less compact clusters of light fixtures based on the type of space and ceiling.



| 5 Lights                                 | System         | Structure: Metal   | Code        |
|------------------------------------------|----------------|--------------------|-------------|
| Ø 35 cm<br>Ø 13.77* † Ø 4.2 cm<br>Ø 165* | Cluster System | Matte White – 9010 | R04L05 1000 |
|                                          |                | Matte Black – 9005 | R04L05 2000 |
| Ø 14.96"                                 |                |                    |             |

Net weight: 3.55 kg

Parcels: 1

Œ

IP20

## Options of Round Cluster System