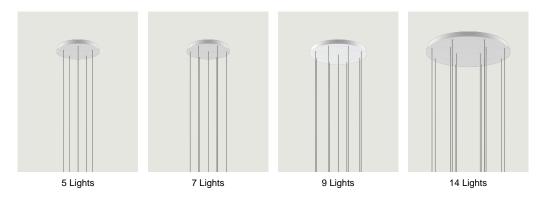

) is a circular system for hanging suspension lights from the ceiling. It is a decorative element fitted with a variable but predefined number of holes and used to create more or less compact clusters of light fixtures based on the type of space and ceiling.



| 3 Lights                           | System         | Structure: Metal   | Code        |
|------------------------------------|----------------|--------------------|-------------|
| , Ø 35 cm                          | Cluster System | Matte White – 9010 | R04L03 1000 |
| Ø 38.cm  Ø 38.cm  Ø 4.2.cm Ø 1.65" |                | Matte Black – 9005 | R04L03 2000 |
| Ø 14.96"                           |                |                    | -           |

Net weight: 3.55 kg

Parcels: 1

Œ

[ IP20 ]

## Options of Round Cluster System