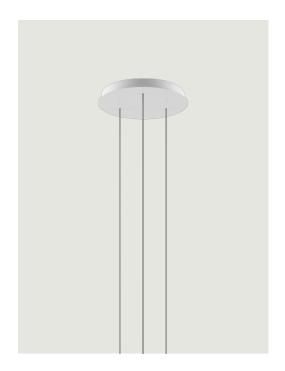

## Round Cluster System *Model* 3 Lights

Lodes's multiple round canopy (*Round Cluster System*) is a circular system for hanging suspension lights from the ceiling. It is a decorative element fitted with a variable but predefined number of holes and used to create more or less compact clusters of light fixtures based on the type of space and ceiling.

| 3 Lights                           | System         | Structure: Metal   | Code        |
|------------------------------------|----------------|--------------------|-------------|
| , Ø 35 cm                          | Cluster System | Matte White – 9010 | R04L03 1000 |
| Ø 38.cm  Ø 38.cm  Ø 4.2.cm Ø 1.65" |                | Matte Black – 9005 | R04L03 2000 |
| Ø 14.96"                           |                |                    | -           |