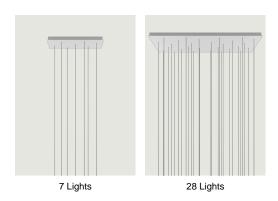

lement fitted with a variable but predefined number of holes and used to create more or less large compositions which offer different hanging possibilities based on the type of space and ceiling.



| 14 Lights                       | System         | Structure: Metal   | Code             |
|---------------------------------|----------------|--------------------|------------------|
|                                 | Cluster System | Matte White – 9010 | R05L14 1000      |
| 17.71"                          |                | Matte Black – 9005 | R05L14 2000      |
| 140 cm<br>55.11"                |                |                    |                  |
| Net weight: 17.10 kg Parcels: 1 | )              |                    | <b>(€</b> (IP20) |

## Options of Rectangular Cluster System