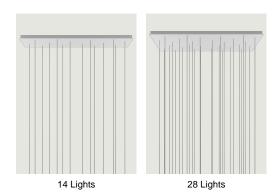

fitted with a variable but predefined number of holes and used to create more or less large compositions which offer different hanging possibilities based on the type of space and ceiling.



| 7 Lights                       | System         | Structure: Metal   | Code               |
|--------------------------------|----------------|--------------------|--------------------|
| 45 cm                          | Cluster System | Matte White – 9010 | R05L07 1000        |
| 4.2 cm<br>70 cm                |                | Matte Black – 9005 | R05L07 2000        |
| 27.55*                         |                |                    |                    |
| Net weight: 9.89 kg Parcels: 1 |                |                    | <b>(€</b> ) (IP20) |

## Options of Rectangular Cluster System