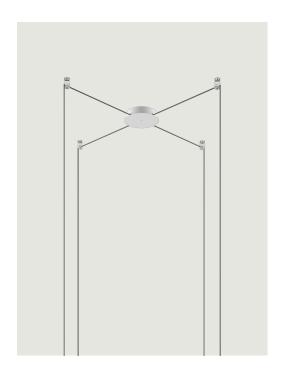

## Radial System *Model* 4 Lights

Lodes's radial system is an innovative structure which allows to manage different individual suspension cables separately starting from one canopy. This system is, therefore, useful for building multiple ceiling or wall compositions with an unusual shape or to increase the potential of a single wall or ceiling light point. It also allows to efficiently and elegantly illuminate irregular ceilings or with beams.

| 4 Lights                       | System        | Structure: Metal   | Code             |
|--------------------------------|---------------|--------------------|------------------|
| Ø 11 cm<br>Ø 4.33"             | Radial System | Matte White – 9010 | R06L04 1000      |
| Ø 12.5 cm<br>Ø 4.92°           |               | Matte Black – 9005 | R06L04 2000      |
| Net weight: 0.35 kg Parcels: 1 |               |                    | <b>(€</b> (IP20) |