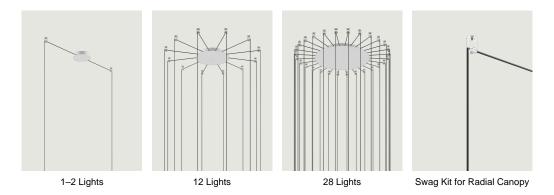

n cables separately starting from one canopy. This system is, therefore, useful for building multiple ceiling or wall compositions with an unusual shape or to increase the potential of a single wall or ceiling light point. It also allows to efficiently and elegantly illuminate irregular ceilings or with beams.



| 4 Lights                       | System        | Structure: Metal   | Code             |
|--------------------------------|---------------|--------------------|------------------|
| Ø 11 cm<br>Ø 4.33"             | Radial System | Matte White – 9010 | R06L04 1000      |
| Ø 12.5 cm<br>Ø 4.92°           |               | Matte Black – 9005 | R06L04 2000      |
| Net weight: 0.35 kg Parcels: 1 |               |                    | <b>(€</b> (IP20) |

## Options of Radial System